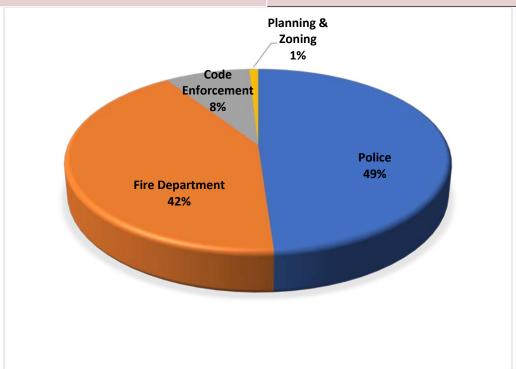

# **Public Safety**

| Department               | Total Expense |
|--------------------------|---------------|
| Law Enforcement          | 2,734,770     |
| Fire Department          | 2,342,770     |
| Code Enforcement         | 467,470       |
| Planning & Zoning        | 48,500        |
| Total Operating Expenses | 5,593,190     |
| Capital                  | 4,850         |
| Total Public Safety      | 5,598,040     |