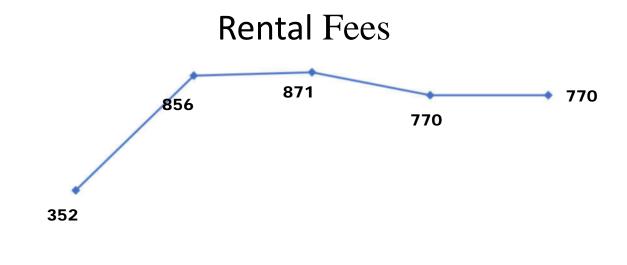

# **Charges Services Total**

| Type of Revenue            | Amount Budgeted |
|----------------------------|-----------------|
| Zoning Fees                | 7,550           |
| Fire Inspections           | 1,150           |
| Fire Assessment Fees       | 1,001,160       |
| Code Enforcement Fines     | 20,000          |
| Rental Fees                | 770             |
| Total Charges for Services | 1,030,630       |