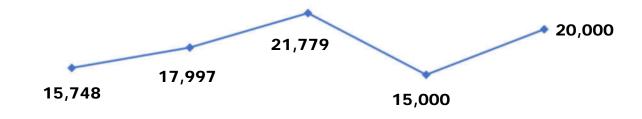

# Licenses, Permits & Fees

| Type of Revenue                         | Amount<br>Budgeted |
|-----------------------------------------|--------------------|
| Half Cent Sales Tax                     | 716,000            |
| 8 <sup>th</sup> Cent Sales Tax          | 107,000            |
| Mobile Home Fees                        | 5,000              |
| Alcoholic Beverage License              | 10,200             |
| Revenue Sharing                         | 440,000            |
| Firefighter Supplemental Compensation   | 1,800              |
| DOT Lighting Contract                   | 83,620             |
| DOT Mowing Contract                     | 38,650             |
| Highlands County Recreation Grant       | 110,000            |
| FRDAP and RPAC Grants                   | 800,000            |
| CDBG Neighborhood Revitalization Grants | 750,000            |
| Total Intergovernmental Revenues        | 3,062,270          |