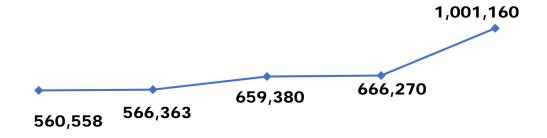

# **Charges Services Total**

| Type of Revenue            | Amount Budgeted |
|----------------------------|-----------------|
| Zoning Fees                | 7,550           |
| Fire Inspections           | 1,150           |
| Fire Assessment Fees       | 1,001,160       |
| Code Enforcement Fines     | 20,000          |
| Rental Fees                | 770             |
| Total Charges for Services | 1,030,630       |