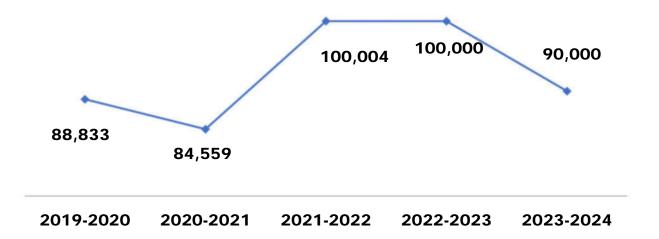

# **Charges Services Total**

| Type of Revenue            | Amount Budgeted |
|----------------------------|-----------------|
| Zoning Fees                | 7,550           |
| Fire Inspections           | 1,150           |
| Fire Assessment Fees       | 1,001,160       |
| Code Enforcement Fines     | 20,000          |
| Rental Fees                | 770             |
| Total Charges for Services | 1,030,630       |

### Fire Assessment Fees

#### FY2022-23 the City assessed:

| Property Use Category    | Assessment Unit | Assessment Rate for FY 2022-23 |
|--------------------------|-----------------|--------------------------------|
| Residential              | Dwelling Unit   | \$140.00 per dwelling unit     |
| Commercial               | Square Foot     | \$0.074 per square foot        |
| Industrial/Warehouse     | Square Foot     | \$0.011 per square foot        |
| Government/Institutional | Square Foot     | \$0.028 per square foot        |

On September 11, 2023 Council passed Resolution 2023-17 increasing FY 2023-24 assessments to:

| Property Use Category    | Assessment Unit | Assessment Rate for FY 2023-24 |
|--------------------------|-----------------|--------------------------------|
| Residential              | Dwelling Unit   | \$154.00 per dwelling unit     |
| Commercial               | Square Foot     | \$0.092 per square foot        |
| Industrial/Warehouse     | Square Foot     | \$0.0560 per square foot       |
| Government/Institutional | Square Foot     | \$0.0780 per square foot       |