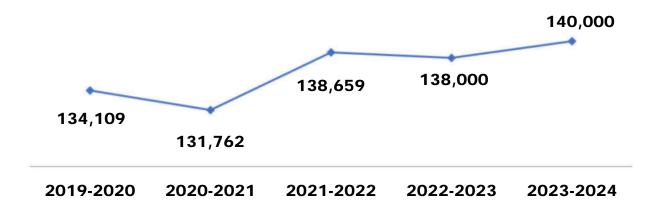

econnection Revenue



#### Water Tapping Fee Revenue





#### Water Impact Fee Revenue



#### Water Interest Income





#### Water Miscellaneous Revenue





#### **Total Wastewater Revenues**

| Type of Revenue         | Amount Budgeted |
|-------------------------|-----------------|
| Wastewater Revenue      | 1,800,000       |
| Septage Revenue         | 680,000         |
| Crystal Lake Wastewater | 140,000         |
| Lake Damon Wastewater   | 40,000          |
| Penalties               | 145,000         |
| Tapping Fees            | 5,000           |
| Impact Fees             | 40,000          |
| Other Income            | 7,500           |
| Total Water Revenues    | 2,587,500       |





#### Wastewater Revenue



#### Septage Revenue





#### Crystal Lake Wastewater Revenue



#### Lake Damon Wastewater Revenue





#### Wastewater Penalties Revenue



#### Wastewater Tapping Fee Revenue





#### Wastewater Capacity Fee Revenue



#### Other Wastewater Revenue





#### Total Water/Wastewater Fund Expenses

**Description**: The Water and Wastewater Utility Fund is a full-service utility providing potable water production and distribution, wastewater collection and treatment, and infrastructure inspections on all projects.

| Utility Billing Services | 453,200   |
|--------------------------|-----------|
| Wastewater Services      | 1,411,530 |
| Water Services           | 2,773,690 |
| Work Center              | 143,740   |
| Total Operating Expenses | 4,782,160 |
| Capital                  | 2,318,060 |
| Total Expenses           | 7,100,220 |
| Return On In