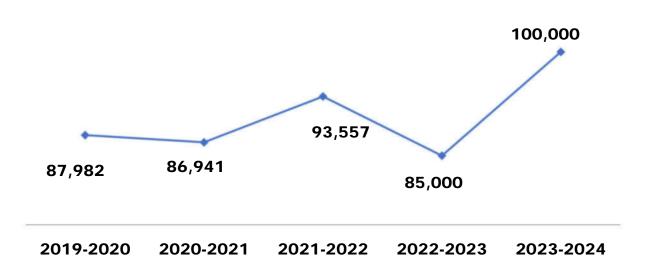

# **Charges Services Total**

| Type of Revenue            | Amount Budgeted |
|----------------------------|-----------------|
| Zoning Fees                | 7,550           |
| Fire Inspections           | 1,150           |
| Fire Assessment Fees       | 1,001,160       |
| Code Enforcement Fines     | 20,000          |
| Rental Fees                | 770             |
| Total Charges for Services | 1,030,630       |

### Fire Assessment Fees