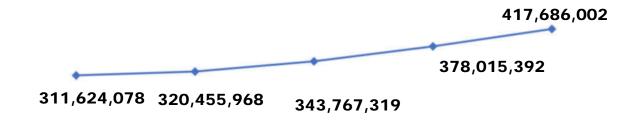

Property tax revenues reflect an increase of \$167,600 or 10.7% over the preceding year. The FY23/24 proposed property tax millage rate remains the same as FY22/23 at 4.3681. The assessed value of all property located within the corporate limits of the City is estimated at \$417,686,002.

### Taxable Value

2019/2020 2020/2021 2021/2022 2022/2023 2023/2024