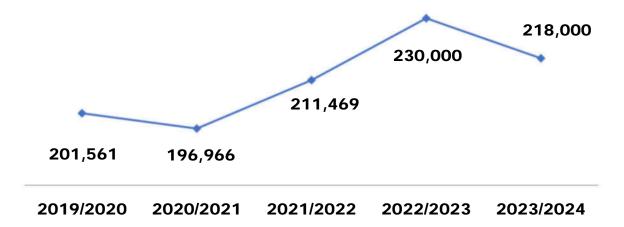

amounting to 10% of the monthly charge for each service. (Ord. No. 11-02)



2019/2020 2020/2021 2021/2022 2022/2023 2023/2024

### **Communication Service Tax**

**Description:** The Communication Service Tax Law was enacted to restructure taxes on telecommunications, cable, direct-to-home satellite, and related services that existed prior to October 1, 2001. Communication Services encompasses voice, data, audio, video, or any other information or signals, including cable services, that are transmitted by any medium. The tax is imposed on retail sales of communications services which originate and terminate in the State. Tax proceeds are transferred to county and municipal governments, the Public Education Capital Outlay and Debt Service Trust Fund, and the State's General Revenue Fund.





### **Business Tax**



2019/2020 2020/2021 2021/2022 2022/2023 2023/2024

# Licenses, Permits & Fees







| Type of Revenue                         | Amount<br>Budgeted |
|-----------------------------------------|--------------------|
| Half Cent Sales Tax                     | 716,000            |
| 8 <sup>th</sup> Cent Sales Tax          | 107,000            |
| Mobile Home Fees                        | 5,000              |
| Alcoholic Beverage License              | 10,200             |
| Revenue Sharing                         | 440,000            |
| Firefighter Supplemental Compensation   | 1,800              |
| DOT Lighting Contract                   | 83,620             |
| DOT Mowing Contract                     | 38,650             |
| Highlands County Recreation Grant