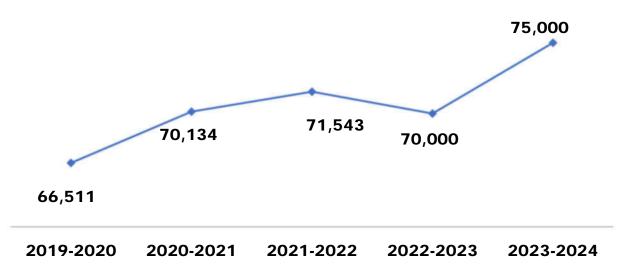

0





# **Total Water Revenue**

| Type of Revenue      | Amount Budgeted |
|----------------------|-----------------|
| Water Revenue        | 2,280,000       |
| Irrigation           | 72,000          |
| Sebring Ridge Water  | 300,000         |
| Crystal Lake         | 75,000          |
| Lake Damon           | 75,000          |
| Water Reconnect Fees | 000'06          |
| Hydrant/Sprinkler    | 12,000          |
| Tapping Fees         | 32,900          |
| Impact Fees          | 76,000          |
| Interest             | 400,500         |
| Miscellaneous        | 10,000          |
| Total Water Revenues | 3,423,400       |



#### Water Revenue



#### Irrigation Water Revenue





#### Sebring Ridge Water Revenue



#### Crystal Lake Water Revenue





#### Lake Damon Water Revenue



#### Water Hydrant/Sprinkler Revenue





#### Water Reconnection Revenue



#### Water Tapping Fee Revenue





#### Water Impact Fee Revenue



#### Water Interest Income





#### Water Miscellaneous Revenue





#### **Total Wastewater Revenues**

| Type of Revenue         | Amount Budgeted |
|-------------------------|-----------------|
| Wastewater Revenue      | 1,800,000       |
| Septage Revenue         | 680,000         |
| Crystal Lake Wastewater | 140,000         |
| Lake Damon Wastewater   | 40,000          |
| Penalties               | 145,000         |
| Tapping Fees            | 5,000           |
| Impact Fees             | 40,000          |
| Other Income            | 7,500           |
| Total Water Revenues    | 2,587,500       |





#### Wastewater Revenue



#### Sep