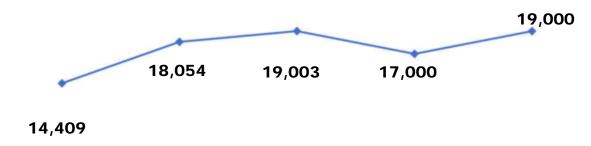

# Franchise Fees Totals

| Type of Revenue         | Amount Budgeted |
|-------------------------|-----------------|
| Electric Franchise Fees | 800,000         |
| Gas Franchise Fees      | 19,000          |
| Total Franchise Fees    | 819,000         |