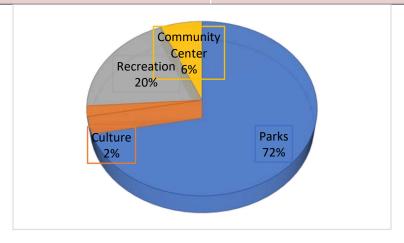

| Total Funded by General Fund          |
|           |         |                                       |



### Parks & Recreation

**Description**: The Parks and Recreation Department is committed to providing the citizens of Avon Park with safe and enjoyable parks and facilities that enhance the overall quality of life and promote a sense of community

| Department              | Total Expense |
|-------------------------|---------------|
| Parks                   | 446,130       |
| Culture & Recreation    | 12,000        |
| Recreation              | 121,590       |
| Community Center        | 39,830        |
| Total Operating Expense | 619,550       |
| Capital                 | 60,000        |
| Capital Grants          | 800,000       |
| Total                   | 1,479,550     |





## **Parks**

| PARKS