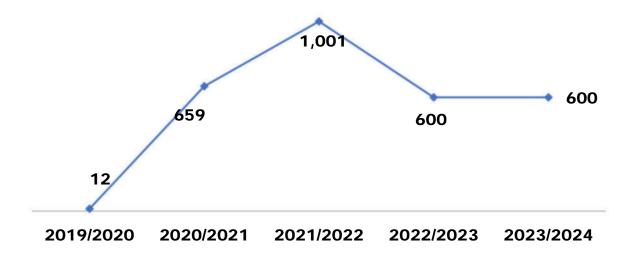

# **Charges Services Total**

| Type of Revenue            | Amount Budgeted |
|----------------------------|-----------------|
| Zoning Fees                | 7,550           |
| Fire Inspections           | 1,150           |
| Fire Assessment Fees       | 1,001,160       |
| Code Enforcement Fines     | 20,000          |
| Rental Fees                | 770             |
| Total Charges for Services | 1,030,630       |

### Fire Assessment Fees