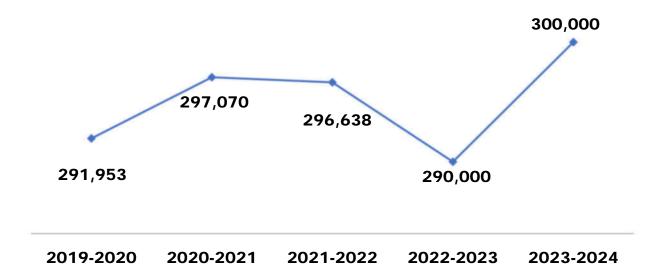

423,400
Wastewater Revenues 2,857,500
Total Operating Revenue 6,280,900





# **Total Water Revenue**

| Type of Revenue      | Amount Budgeted |
|----------------------|-----------------|
| Water Revenue        | 2,280,000       |
| Irrigation           | 72,000          |
| Sebring Ridge Water  | 300,000         |
| Crystal Lake         | 75,000          |
| Lake Damon           | 75,000          |
| Water Reconnect Fees | 000'06          |
| Hydrant/Sprinkler    | 12,000          |
| Tapping Fees         | 32,900          |
| Impact Fees          | 76,000          |
| Interest             | 400,500         |
| Miscellaneous        | 10,000          |
| Total Water Revenues | 3,423,400       |



#### Water Revenue



#### Irrigation Water Revenue





#### Sebring Ridge Water Revenue



#### Crystal Lake Water Revenue





#### Lake Damon Water Revenue



#### Water Hydrant/Sprinkler Revenue





#### Water Reconnection Revenue



#### Water Tapping Fee Revenue





#### Water Impact Fee Revenue



#### Water Interest Income





#### Water Miscellaneous Revenue





#### **Total Wastewater Revenues**

| Type of Revenue         | Amount Budgeted |
|-------------------------|-----------------|
| Wastewater Revenue      | 1,800,000       |
| Septage Revenue         | 680,000         |
| Crystal Lake Wastewater | 140,000         |
| Lake Damon Wastewater   | 40,000          |
| Penalties               | 145,000         |
| Tapping Fees            | 5,000           |
| Impact Fees             | 40,000          |
| Other Income            | 7,500           |
| Total Water Re