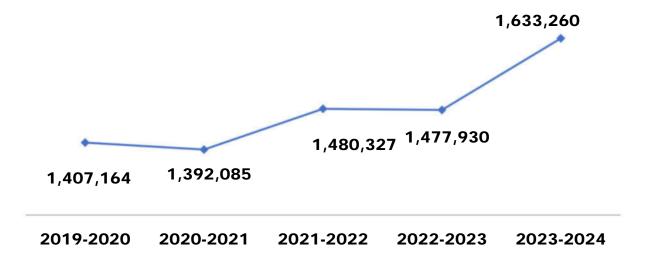

**Sanitation Fund** - The proposed FY23/24 Sanitation fund budget is balanced at \$1,983,790, a decrease of 3.4% under the FY22/23 budget. Expenditures, irrespective of transfers out and fund

balance are budgeted at \$1,983,790. Revenues, irrespective of transfers in and fund balance are budgeted at \$1,633,260.