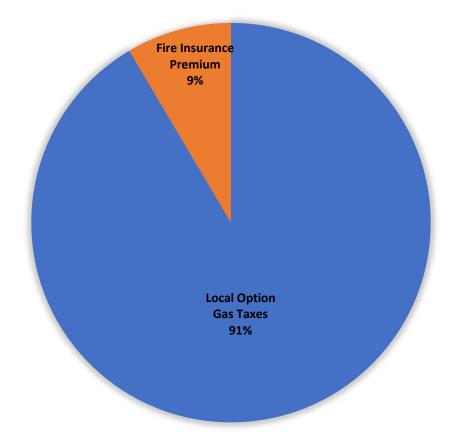

## Sales & Use Tax Totals

| Type of Revenue            | Amount Budgeted |
|----------------------------|-----------------|
| Local Option Gas Taxes     | 430,000         |
| Fire Insurance Premium Tax | 40,000          |
| Total Sales & Use Tax      | 470,000         |

## **Local Option Gas Tax**

**Description:** County and Municipal governments are authorized to levy up to 12 cents of local option fuel taxes in the form of three separate levies. The first is a tax of 1 to 6 cents on every net gallon of motor and diesel fuel sold within a county. This tax may be authorized by an ordinance adopted by a majority vote of the governing body or voter approval in a countywide referendum. Generally, the proceeds may be used to fund transportation expenditures.