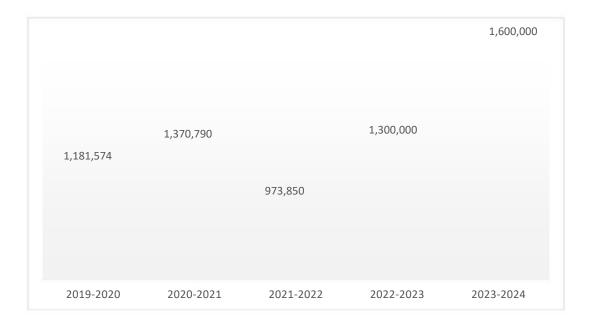

,660 |
| ESTIMATED EXPENDITURES                                  |           |           |
| General Government                                      | 50,000    | 50,000    |
| Public Safety                                           | 340,590   | 340,590   |
| Transportation                                          | 800,000   | 800,000   |
| Culture/Recreation                                      | 600,000   | 600,000   |
| TOTAL EXPENDITURES                                      | 1,790,590 | 1,790,590 |
| Operating Transfers Out                                 |           |           |
| Fund Balance/Reserves/Net Assets                        | 6,751,070 | 6,751,070 |
| TOTAL EXPENDITURES, TRANSFERS, AND FUND BALANCES 8,541, |           | 8,541,660 |



#### Infrastructure Fund Revenue





## Infrastructure Fund Expenses

| \$        | 50,000    | CDBG Neighborhood Revitalization        |
|-----------|-----------|-----------------------------------------|
| \$        | 200,340   | Patrol Cars                             |
| \$        | 40,000    | Fire Hydrant Replacements & Maintenance |
| \$        | 19,500    | Motorola Radios (3/yr.)                 |
| \$        | 16,550    | Bunker gear                             |
| \$        | 35,000    | Remodel Shower/Bathroom                 |
| \$        | 4,000     | Cable Machine for Gym                   |
| \$        | 3,200     | 4 Bluetooth Speakers                    |
| \$        | 9,000     | 5 Inch Supply Hose                      |
| \$        | 12,000    | Pony Hose                               |
| \$        | 1