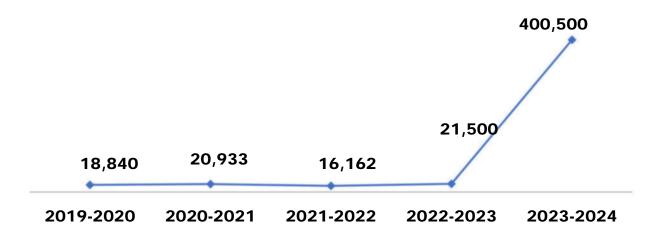

## Fines & Forfeitures Total

| Type of Revenue           | Amount Budgeted |
|---------------------------|-----------------|
| Court Fines               | 19,400          |
| Police Education Funds    | 1,500           |
| Restitution               | 600             |
| Total Fines & Forfeitures | 21,500          |

## **Court Fines**

2019/2020 2020/2021 2021/2022 2022/2023 2023/2024