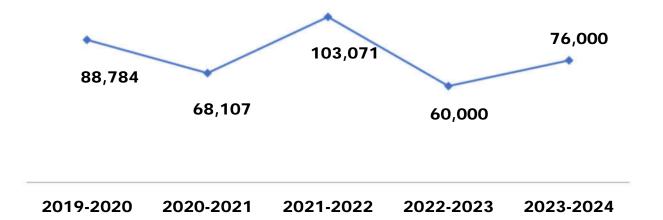

# **Charges Services Total**

| Type of Revenue            | Amount Budgeted |
|----------------------------|-----------------|
| Zoning Fees                | 7,550           |
| Fire Inspections           | 1,150           |
| Fire Assessment Fees       | 1,001,160       |
| Code Enforcement Fines     | 20,000          |
| Rental Fees                | 770             |
| Total Charges for Services | 1,030,630       |

# **Zoning Fees**

2019/2020 2020/2021 2021/2022 2022/2023 2023/2024