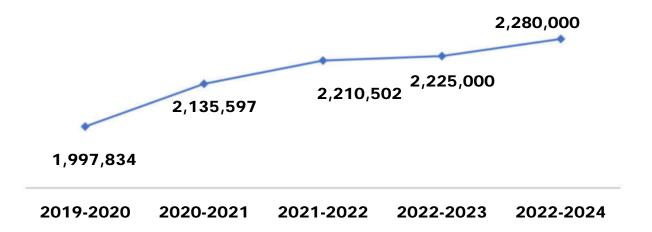

| 0      | 2,318,060 | 15,524,430 |

#### Revenues

Water Revenues 3,423,400
Wastewater Revenues 2,857,500
Total Operating Revenue 6,280,900





# **Total Water Revenue**

| Type of Revenue      | Amount Budgeted |
|----------------------|-----------------|
| Water Revenue        | 2,280,000       |
| Irrigation           | 72,000          |
| Sebring Ridge Water  | 300,000         |
| Crystal Lake         | 75,000          |
| Lake Damon           | 75,000          |
| Water Reconnect Fees | 000'06          |
| Hydrant/Sprinkler    | 12,000          |
| Tapping Fees         | 32,900          |
| Impact Fees          | 76,000          |
| Interest             | 400,500         |
| Miscellaneous        | 10,000          |
| Total Water Revenues | 3,423,400       |



#### Water Revenue



#### Irrigation Water Revenue





#### Sebring Ridge Water Revenue



#### Crystal Lake Water Revenue





#### Lake Damon Water Revenue



#### Water Hydrant/Sprinkler Revenue





#### Water Reconnection Revenue



#### Water Tapping Fee Revenue





#### Water Impact Fee Revenue



#### Water Interest Income





#### Water Miscellaneous Revenue





#### **Total Wastewater Revenues**

| Type of Revenue         | Amount Budgeted |
|-------------------------|-----------------|
| Wastewater Revenue      | 1,800,000       |
| Septage Revenue         | 680,000         |
| Crystal Lake Wastewater | 140,000         |
| Lake Damon Wastewater   | 40,000          |
| Penalties               | 145,000         |
| Tapping Fees            | 5,000           |
| Impact Fees             | 40,000