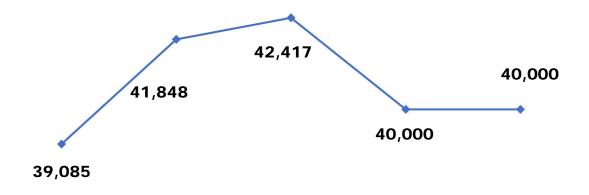

## Fire Department (Continued)

|                    |                            | 2019-2020 | 2020/2021 | 2021/2022 | 2022/2023 | 2023/2024 |
|--------------------|----------------------------|-----------|-----------|-----------|-----------|-----------|
| 001-0351-522.12-00 | REGULAR SALARIES & WAGES   | 804,454   | 906,285   | 1,050,678 | 1,130,740 | 1,194,090 |
| 001-0351-522.14-00 | OVERTIME                   | 39,625    | 58,398    | 59,504    | 89,210    | 105,120   |
| 001-0351-522.15-00 | PAY OUT                    | 6,175     | 7,200     | 9,475     | 9,500     | 9,000     |
| 001-0351-522.17-00 | HOLIDAY PAY                |           |           |           | 1,620     | 2,000     |
| 001-0351-522.21-00 | FICA                       | 63,996    | 70,056    | 83,577    | 93,030    | 94,230    |
| 001-0351-522.22-13 | FIRE PLAN                  | 328,902   | 288,070   | 333,925   | 310,000   | 425,690   |
| 001-0351-522.22-15 | STATE CONTRIBUTIONS        | 39,085    | 41,848    | 42,417    | 43,000    | 42,420    |
| 001-0351-522.23-00 | LIFE & HEALTH INSURANCE    | 3,869     | 4,187     | 4,911     | 6,130     | 6,310     |
| 001-0351-522.23-20 | UHC                        | 83,525    | 69,414    | 87,001    | 155,490   | 148,500   |
| 001-0351-522.23-35 | EMPLOYER HSA CONTRIBUTION  | 4,255     | 4,204     | 16,635    | _         | -         |
| 001-0351-522.24-00 | WORKER'S COMP              | 53,093    | 49,750    | 53,260    | 58,570    | 72,650    |
|                    | TOTAL PERSONNEL COSTS      | 1,426,978 | 1,499,412 | 1,741,383 | 1,897,290 | 2,100,009 |
| 001-0351-522.31-00 | PROFESSIONAL SERVICES      | -         | -         | -         | 2,200     | _         |
| 001-0351-522.34-00 | OTHER CONTRACTUAL SERVICE  | 20,800    | 14,498    | 18,866    | 5,200     | 4,500     |
| 001-0351-522.34-10 | FIRE ASSESSMENT CONSULTING | 11,715    | 12,142    | 14,150    | 45,000    | 12,000    |
| 001-0351-522.34-50 | PRE-EMPLOYMENT             | 2,303     | 5,322     | 4,992     | 11,900    | 11,900    |
| 001-0351-522.40-00 | TRAVEL & PER DIEM          | 1,074     | 366       | 915       | 2,000     | 2,000     |
| 001-0351-522.41-00 | COMMUNICATIONS SERVICES    | 6,906     | 8,698     | 8,060     | 12,290    | 9,880     |
| 001-0351-522.42-00 | TRANSPORTATION/POSTAGE     | 288       | 155       | 310       | 100       | 3,000     |
| 001-0351-522.42-10 | TRAINING SCHOOLS           | 2,504     | 3,070     | 4,057     | 7,000     | 7,000     |
| 001-0351-522.42-20 | GASOLINE                   | 1,722     | 2,448     | 1,584     | 3,600     | 3,600     |
| 001-0351-522.42-25 | Natural GAS (TECO)         | 396       | 561       | 903       | 600       | 600       |
| 001-0351-522.42-30 | DIESEL                     | 5.431     | 6,464     | 9,941     | 12,000    | 12,000    |
| 001-0351-522.43-10 | ELECTRICITY                | 7,127     | 6,991     | 7,909     | 8,400     | 9,600     |
| 001-0351-522.43-30 | WATER                      | 1,463     | 2,083     | 2,395     | 2,400     | 3,600     |
| 001-0351-522.45-10 | PROPERTY & OTHER INS.      | 25,297    | 36,462    | 41,732    | 47,990    | 60,380    |
| 001-0351-522.45-11 | FIREFIGHTER CANCER INS     | 20,25,    | 50,102    | 2,408     | 13,600    | 13,600    |
| 001-0351-522.45-30 | OTHER INSURANCE            | 3,798     | 4,477     | 2,100     | 15,000    | 15,000    |
| 001-0351-522.46-10 | BUILDINGS REP & MAINT      | 4,422     | 6,662     | 3,200     | 8,100     | 10,000    |
| 001-0351-522.46-20 | VEHICLES REP & MAINT       | 38.484    | 33,519    | 24.466    | 30.000    | 30,000    |
| 001-0351-522.46-30 | OTHER REPAIRS & MAINT      | 439       | 307       | 166       | 500       | 800       |
| 001-0351-522.46-40 | MACHINERY REP & MAINT      | 4,266     | 3,086     | 6,347     | 5,700     | 6,000     |
| 001-0351-522.48-00 | PROMOTIONAL ACTIVITIES     | 4,200     | 5,000     | 0,547     | 300       | 300       |
| 001-0351-522.49-40 | FIRE PREVENTION ACTIVITIE  | 1.486     | 998       | 383       | 1,500     | 1,500     |
| 001-0351-522,51-00 | OFFICE SUPPLIES            | 735       | 667       | 281       | 1,500     | 2,000     |
| 001-0351-522.52-00 | OPERATING SUPPLIES         | 28,395    | 27,645    | 19,764    | 20,000    | 20,000    |
| 001-0351-522.52-40 | LICENSES & FEES            | 20,000    | 27,040    | 29        | 20,000    | 20,000    |
| 001-0351-522.52-49 | JANITORIAL SUPPLIES        | 1,324     | 1,341     | 1,849     | 2,700     | 2,700     |
| 001-0351-522.54-00 | SUBSCRIPTION & MEMBERSHIP  | 1,324     | 1,570     | 1,795     | 1,950     | 2,800     |
| 001-0351-522.56-00 | UNIFORMS/DUTY RELATED EQP  | 9.015     | 6,700     | 9,333     | 10,500    | 13,000    |
| 001 0001 02200 00  | TOTAL OPERATING COSTS      | 179,389   | 186,232   | 185,839   | 257,030   | 242,760   |
|                    |                            | 1,606,367 | 1,685,644 | 1,927,222 | 2,154,321 | 2,342,770 |