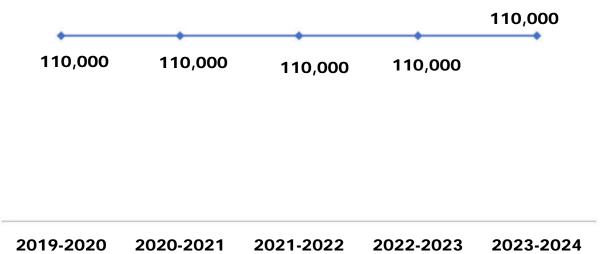

# **Highlands County Recreation Grant**

**Description:** The City entered into an interlocal recreation grant agreement with Highlands County. The County makes annual disbursements to the City in the amount of \$110,000, this interlocal agreement is renewed annually in around March. Funding is used to offset expenses in the recreation department.

# Licenses, Permits & Fees

| Type of Revenue                         | Amount<br>Budgeted |
|-----------------------------------------|--------------------|
| Half Cent Sales Tax                     | 716,000            |
| 8 <sup>th</sup> Cent Sales Tax          | 107,000            |
| Mobile Home Fees                        | 5,000              |
| Alcoholic Beverage License              | 10,200             |
| Revenue Sharing                         | 440,000            |
| Firefighter Supplemental Compensation   | 1,800              |
| DOT Lighting Contract                   | 83,620             |
| DOT Mowing Contract                     | 38,650             |
| Highlands County Recreation Grant       | 110,000            |
| FRDAP and RPAC Grants                   | 800,000            |
| CDBG Neighborhood Revitalization Grants | 750,000            |
| Total Intergovernmental Revenues        | 3,062,270          |