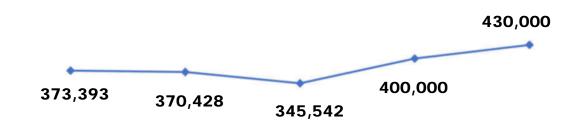

## Sales & Use Tax Totals

| Type of Revenue            | Amount Budgeted |
|----------------------------|-----------------|
| Local Option Gas Taxes     | 430,000         |
| Fire Insurance Premium Tax | 40,000          |
| Total Sales & Use Tax      | 470,000         |

## **Local Option Gas Tax**

**Description:** County and Municipal governments are authorized to levy up to 12 cents of local option fuel taxes in the form of three separate levies. The first is a tax of 1 to 6 cents on every net gallon of motor and diesel fuel sold within a county. This tax may be authorized by an ordinance adopted by a majority vote of the governing body or voter approval in a countywide referendum. Generally, the proceeds may be used to fund transportation expenditures.