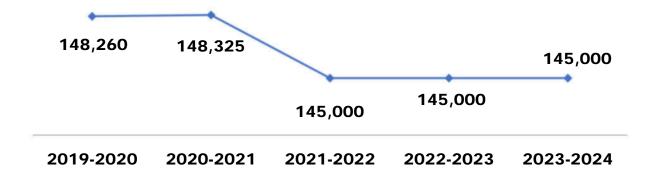

### Ad Valorem Tax Revenue

**Description:** A tax on property paid by owners of real and personal property within the City limits. The tax is based on an assessment made by Highlands County Property Appraiser on the market value of property and improvements.