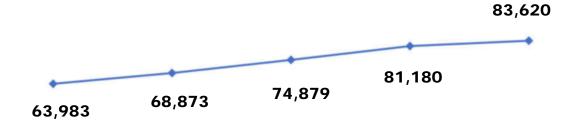

## **FDOT Highway Lighting Contract**

**Description:** The City entered into a maintenance and compensation agreement with the State of Florida Department of Transportation (FDOT). The City maintains the lighting for roadways and recreational areas owned by or located on FDOT property located on the State Highway System within the jurisdictional boundaries of the City.

# Licenses, Permits & Fees

| Type of Revenue                         | Amount<br>Budgeted |
|-----------------------------------------|--------------------|
| Half Cent Sales Tax                     | 716,000            |
| 8 <sup>th</sup> Cent Sales Tax          | 107,000            |
| Mobile Home Fees                        | 5,000              |
| Alcoholic Beverage License              | 10,200             |
| Revenue Sharing                         | 440,000            |
| Firefighter Supplemental Compensation   | 1,800              |
| DOT Lighting Contract                   | 83,620             |
| DOT Mowing Contract                     | 38,650             |
| Highlands County Recreation Grant       | 110,000            |
| FRDAP and RPAC Grants                   | 800,000            |
| CDBG Neighborhood Revitalization Grants | 750,000            |
| Total Intergovernmental Revenues        | 3,062,270          |