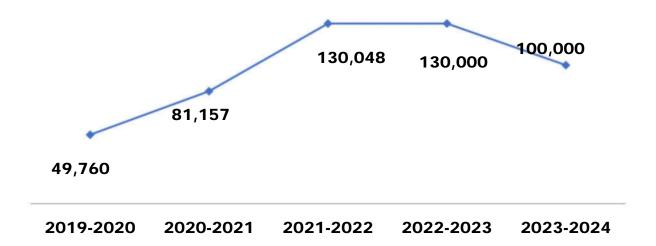

### Fire Assessment Fees

#### FY2022-23 the City assessed:

| Property Use Category    | Assessment Unit | Assessment Rate for FY 2022-23 |
|--------------------------|-----------------|--------------------------------|
| Residential              | Dwelling Unit   | \$140.00 per dwelling unit     |
| Commercial               | Square Foot     | \$0.074 per square foot        |
| Industrial/Warehouse     | Square Foot     | \$0.011 per square foot        |
| Government/Institutional | Square Foot     | \$0.028 per square foot        |

On September 11, 2023 Council passed Resolution 2023-17 increasing FY 2023-24 assessments to:

| Property Use Category    | Assessment Unit | Assessment Rate for FY 2023-24 |
|--------------------------|-----------------|--------------------------------|
| Residential              | Dwelling Unit   | \$154.00 per dwelling unit     |
| Commercial               | Square Foot     | \$0.092 per square foot        |
| Industrial/Warehouse     | Square Foot     | \$0.0560 per square foot       |
| Government/Institutional | Square Foot     | \$0.0780 per square foot       |