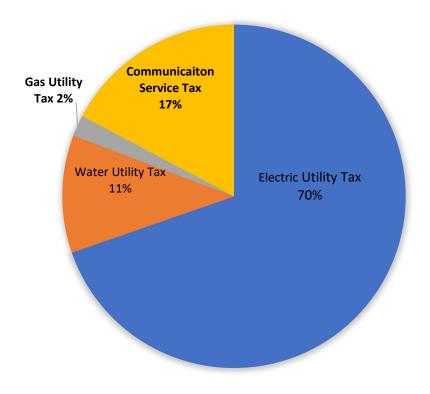

# **Utility Service Tax Totals**

| Type of Revenue           | Amount Budgeted |
|---------------------------|-----------------|
| Electric Utility Tax      | 880,000         |
| Water Utility Tax         | 140,000         |
| Gas Utility Tax           | 25,000          |
| Communication Service Tax | 218,000         |
| Total Franchise Fees      | 1,263,000       |