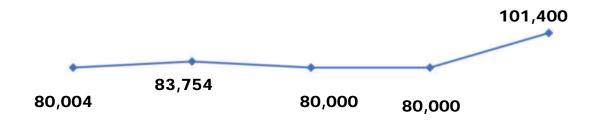

s Out - Gen Fund Loan Payment        | 15,800  |         |         | 15,800    |
| Operating Transfers Out - Sanitation Fund Loan Payment | 16,910  |         |         | 16,910    |
| Fund Balance/Reserves/Net Assets                       | 366,910 |         |         | (0)       |
| TOTAL EXPENDITURES, TRANSFERS, AND FUND BALANCES       | 996,970 | 318,000 | 350,000 | 1,314,970 |



#### **Airport Fund Revenues**

| Rents & Royalties          | 283,400 |
|----------------------------|---------|
| Fuel Sales                 | 175,000 |
| Misc. Revenue              | 63,000  |
| Total Operating Revenue    | 521,400 |
| Intergovernmental – Grants | 318,000 |
| Total Revenue              | 839,400 |





# Airport Fund Revenues (Cont.) Hanger Rent



#### Classic Caladium (Industrial Bldg.)



2019-2020 2020-2021 2021-2022 2022-2023 2023-2024



# Airport Fund Revenues (Cont.) Ramp Rentals



2019-2020 2020-2021 2021-2022 2022-2023 2023-2024

#### Tie Down Rentals





## Airport Fund Revenues (Cont.) Maintenance Fees



#### Grants





## Airport Fund Revenues (Cont.) Aviation Fuel



Jet Fuel





## Airport Fund Revenues (Cont.) Penalties



### **Property Taxes**



2019-2020 2020-2021 2021-2022 2022-2023 2023-2024



# Airport Fund Revenues (Cont.) Miscellaneous



2019-2020 2020-2021 2021-2022 2022-2023 2023-2024



### **Airport Fund Expenses**



|                    |                            |         | *       | (A)     | × 1     | ×       |  |
|--------------------|----------------------------|---------|---------|---------|---------|---------|--|
|