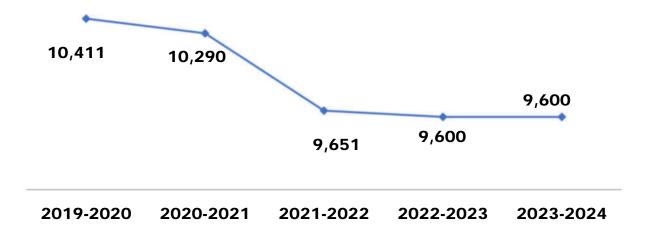

| 366,910 |         |         | (0)       |
| TOTAL EXPENDITURES, TRANSFERS, AND FUND BALANCES       | 996,970 | 318,000 | 350,000 | 1,314,970 |



#### **Airport Fund Revenues**

| Rents & Royalties          | 283,400 |
|----------------------------|---------|
| Fuel Sales                 | 175,000 |
| Misc. Revenue              | 63,000  |
| Total Operating Revenue    | 521,400 |
| Intergovernmental – Grants | 318,000 |
| Total Revenue              | 839,400 |





# Airport Fund Revenues (Cont.) Hanger Rent



#### Classic Caladium (Industrial Bldg.)



2019-2020 2020-2021 2021-2022 2022-2023 2023-2024



# Airport Fund Revenues (Cont.) Ramp Rentals



2019-2020 2020-2021 2021-2022 2022-2023 2023-2024

#### Tie Down Rentals





## Airport Fund Revenues (Cont.) Maintenance Fees



#### Grants





## Airport Fund Revenues (Cont.) Aviation Fuel



Jet Fuel





## Airport Fund Revenues (Cont.) Penalties



### **Property Taxes**



2019-2020 2020-2021 2021-2022 2022-2023 2023-2024



# Airport Fund Revenues (Cont.) Miscellaneous



2019-2020 2020-2021 2021-2022 2022-2023 2023-2024



### **Airport Fund Expenses**



|                    |                            |         | *       | (A)     | × 1     | ×       |  |
|--------------------|----------------------------|---------|---------|---------|---------|---------|--|
|                    |                            | FY19/20 | FY20/21 | FY21/22 | FY22/23 | FY23/24 |  |
| 402-0452-542.10-01 | AVIATION FUEL              | 43,943  | 70,028  | 117,202 | 125,000 | 90,000  |  |
| 402-0452-542.10-02 | JET FUEL