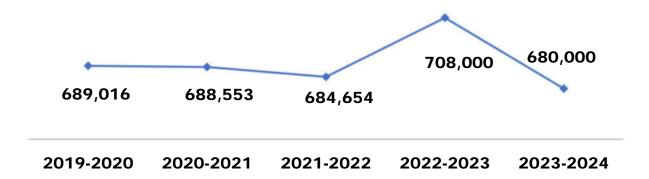

ydrant/Sprinkler Revenue





#### Water Reconnection Revenue



#### Water Tapping Fee Revenue





#### Water Impact Fee Revenue



#### Water Interest Income





#### Water Miscellaneous Revenue





#### **Total Wastewater Revenues**

| Type of Revenue         | Amount Budgeted |
|-------------------------|-----------------|
| Wastewater Revenue      | 1,800,000       |
| Septage Revenue         | 680,000         |
| Crystal Lake Wastewater | 140,000         |
| Lake Damon Wastewater   | 40,000          |
| Penalties               | 145,000         |
| Tapping Fees            | 5,000           |
| Impact Fees             | 40,000          |
| Other Income            | 7,500           |
| Total Water Revenues    | 2,587,500       |





#### Wastewater Revenue



#### Septage Revenue





#### Crystal Lake Wastewater Revenue



#### Lake Damon Wastewater Revenue





#### Wastewater Penalties Revenue



#### Wastewater Tapping Fee Revenue





#### Wastewater Capacity Fee Revenue



#### Other Wastewater Revenue





#### Total Water/Wastewater Fund Expenses

**Description**: The Water and Wastewater Utility Fund is a full-service utility providing potable water production and distribution, wastewater collection and treatment, and infrastructure inspections on all projects.

| Utility Billing Services | 453,200   |
|--------------------------|-----------|
| Wastewater Services      | 1,411,530 |
| Water Services           | 2,773,690 |
| Work Center              | 143,740   |
| Total Operating Expenses | 4,782,160 |
| Capital                  | 2,318,060 |
| Total Expen