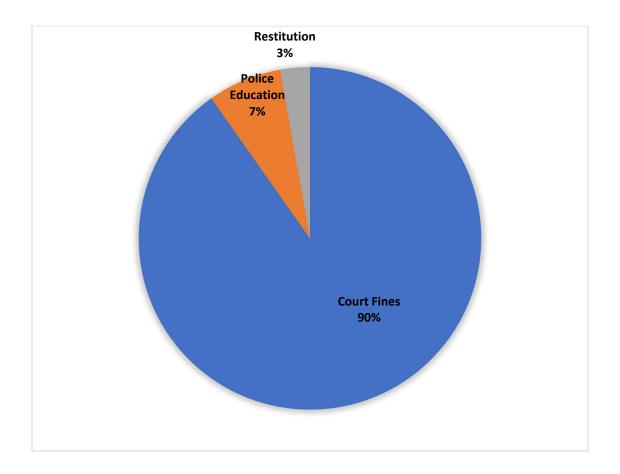

## Fines & Forfeitures Total

| Type of Revenue           | Amount Budgeted |
|---------------------------|-----------------|
| Court Fines               | 19,400          |
| Police Education Funds    | 1,500           |
| Restitution               | 600             |
| Total Fines & Forfeitures | 21,500          |