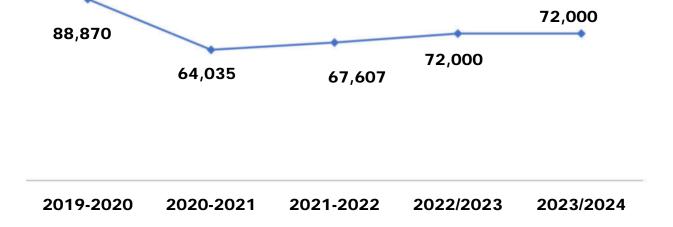

30 |

#### Revenues

Water Revenues 3,423,400
Wastewater Revenues 2,857,500
Total Operating Revenue 6,280,900





# **Total Water Revenue**

| Type of Revenue      | Amount Budgeted |
|----------------------|-----------------|
| Water Revenue        | 2,280,000       |
| Irrigation           | 72,000          |
| Sebring Ridge Water  | 300,000         |
| Crystal Lake         | 75,000          |
| Lake Damon           | 75,000          |
| Water Reconnect Fees | 000'06          |
| Hydrant/Sprinkler    | 12,000          |
| Tapping Fees         | 32,900          |
| Impact Fees          | 76,000          |
| Interest             | 400,500         |
| Miscellaneous        | 10,000          |
| Total Water Revenues | 3,423,400       |



#### Water Revenue



#### Irrigation Water Revenue





#### Sebring Ridge Water Revenue



#### Crystal Lake Water Revenue





#### Lake Damon Water Revenue



#### Water Hydrant/Sprinkler Revenue





#### Water Reconnection Revenue



#### Water Tapping Fee Revenue





#### Water Impact Fee Revenue



#### Water Interest Income





#### Water Miscellaneous Revenue





#### **Total Wastewater Revenues**

| Type of Revenue         | Amount Budgeted |
|-------------------------|-----------------|
| Wastewater Revenue      | 1,800,000       |
| Septage Revenue         | 680,000         |
| Crystal Lake Wastewater | 140,000         |
| Lake Damon Wastewater   | 40,000          |
| Penalties               | 145,000         |
| Tapping Fees            | 5,000           |
| Impact Fees             | 40,000          |
| Other Income