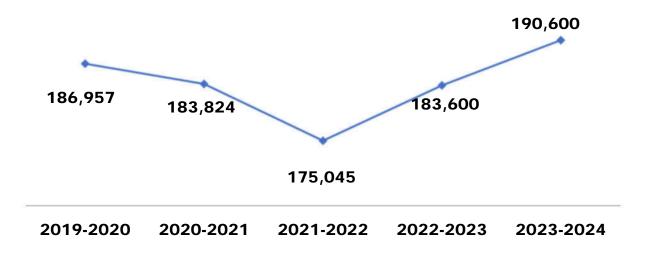

| 350,000 | 1,282,260 |
| Operating Transfers Out - Gen Fund Loan Payment        | 15,800  |         |         | 15,800    |
| Operating Transfers Out - Sanitation Fund Loan Payment | 16,910  |         |         | 16,910    |
| Fund Balance/Reserves/Net Assets                       | 366,910 |         |         | (0)       |
| TOTAL EXPENDITURES, TRANSFERS, AND FUND BALANCES       | 996,970 | 318,000 | 350,000 | 1,314,970 |



#### **Airport Fund Revenues**

| Rents & Royalties          | 283,400 |
|----------------------------|---------|
| Fuel Sales                 | 175,000 |
| Misc. Revenue              | 63,000  |
| Total Operating Revenue    | 521,400 |
| Intergovernmental – Grants | 318,000 |
| Total Revenue              | 839,400 |





# Airport Fund Revenues (Cont.) Hanger Rent



#### Classic Caladium (Industrial Bldg.)



2019-2020 2020-2021 2021-2022 2022-2023 2023-2024



# Airport Fund Revenues (Cont.) Ramp Rentals



2019-2020 2020-2021 2021-2022 2022-2023 2023-2024

#### Tie Down Rentals





## Airport Fund Revenues (Cont.) Maintenance Fees



#### Grants





## Airport Fund Revenues (Cont.) Aviation Fuel



Jet Fuel





## Airport Fund Revenues (Cont.) Penalties



### **Property Taxes**



2019-2020 2020-2021 2021-2022 2022-2023 2023-2024



# Airport Fund Revenues (Cont.) Miscellaneous



2019-2020 2020-2021 2021-2022 2022-2023 2023-2024



### **Airport Fund Expenses**



|                    |                            |         | *       | (A)     | × 1     | ×       |  |
|--------------------|----------------------------|---------|---------|-----