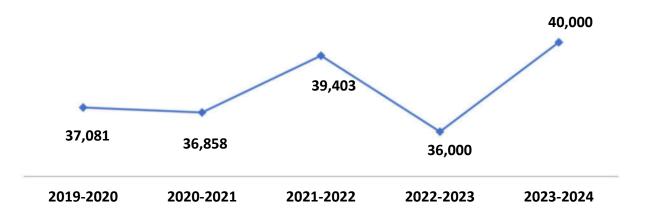

ing Fee Revenue





#### Water Impact Fee Revenue



#### Water Interest Income





#### Water Miscellaneous Revenue





#### **Total Wastewater Revenues**

| Type of Revenue         | Amount Budgeted |
|-------------------------|-----------------|
| Wastewater Revenue      | 1,800,000       |
| Septage Revenue         | 680,000         |
| Crystal Lake Wastewater | 140,000         |
| Lake Damon Wastewater   | 40,000          |
| Penalties               | 145,000         |
| Tapping Fees            | 5,000           |
| Impact Fees             | 40,000          |
| Other Income            | 7,500           |
| Total Water Revenues    | 2,587,500       |





#### Wastewater Revenue



#### Septage Revenue





#### Crystal Lake Wastewater Revenue



#### Lake Damon Wastewater Revenue





#### Wastewater Penalties Revenue



#### Wastewater Tapping Fee Revenue





#### Wastewater Capacity Fee Revenue



#### Other Wastewater Revenue





#### Total Water/Wastewater Fund Expenses

**Description**: The Water and Wastewater Utility Fund is a full-service utility providing potable water production and distribution, wastewater collection and treatment, and infrastructure inspections on all projects.

| Utility Billing Services | 453,200   |
|--------------------------|-----------|
| Wastewater Services      | 1,411,530 |
| Water Services           | 2,773,690 |
| Work Center              | 143,740   |
| Total Operating Expenses | 4,782,160 |
| Capital                  | 2,318,060 |
| Total Expenses           | 7,100,220 |
| Return On Investment     | 1,900,000 |





#### *