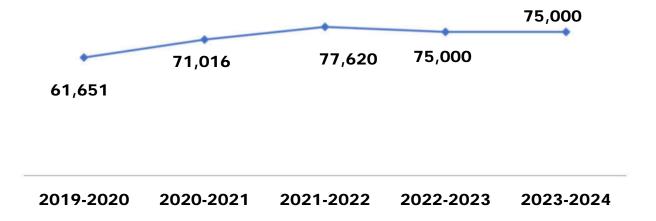

00
Total Operating Revenue 6,280,900





# **Total Water Revenue**

| Type of Revenue      | Amount Budgeted |
|----------------------|-----------------|
| Water Revenue        | 2,280,000       |
| Irrigation           | 72,000          |
| Sebring Ridge Water  | 300,000         |
| Crystal Lake         | 75,000          |
| Lake Damon           | 75,000          |
| Water Reconnect Fees | 000'06          |
| Hydrant/Sprinkler    | 12,000          |
| Tapping Fees         | 32,900          |
| Impact Fees          | 76,000          |
| Interest             | 400,500         |
| Miscellaneous        | 10,000          |
| Total Water Revenues | 3,423,400       |



#### Water Revenue



#### Irrigation Water Revenue





#### Sebring Ridge Water Revenue



#### Crystal Lake Water Revenue





#### Lake Damon Water Revenue



#### Water Hydrant/Sprinkler Revenue





#### Water Reconnection Revenue



#### Water Tapping Fee Revenue





#### Water Impact Fee Revenue



#### Water Interest Income





#### Water Miscellaneous Revenue





#### **Total Wastewater Revenues**

| Type of Revenue         | Amount Budgeted |
|-------------------------|-----------------|
| Wastewater Revenue      | 1,800,000       |
| Septage Revenue         | 680,000         |
| Crystal Lake Wastewater | 140,000         |
| Lake Damon Wastewater   | 40,000          |
| Penalties               | 145,000         |
| Tapping Fees            | 5,000           |
| Impact Fees             | 40,000          |
| Other Income            | 7,500           |
| Total Water Revenues    | 2,587,500       |