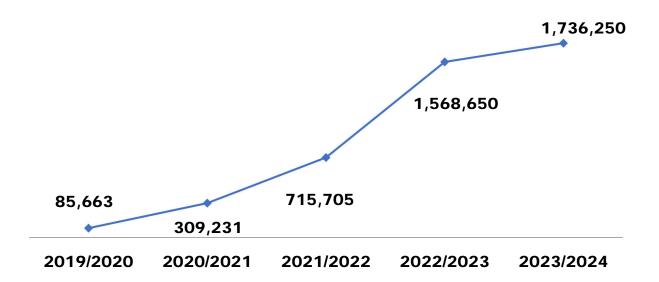

### Ad Valorem Tax Revenue

**Description:** A tax on property paid by owners of real and personal property within the City limits. The tax is based on an assessment made by Highlands County Property Appraiser on the market value of property and improvements.