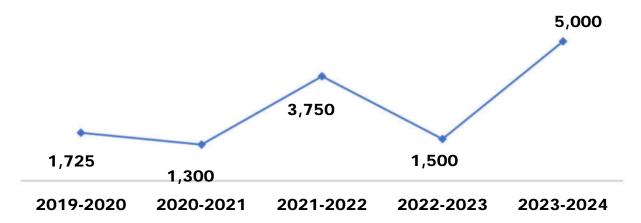

# **Charges Services Total**

| Type of Revenue            | Amount Budgeted |
|----------------------------|-----------------|
| Zoning Fees                | 7,550           |
| Fire Inspections           | 1,150           |
| Fire Assessment Fees       | 1,001,160       |
| Code Enforcement Fines     | 20,000          |
| Rental Fees                | 770             |
| Total Charges for Services | 1,030,630       |

# **Zoning Fees**

2019/2020 2020/2021 2021/2022 2022/2023 2023/2024