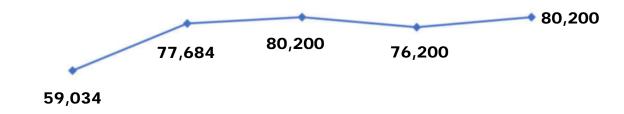

### Other Miscellaneous Total

| Type of Revenue                     | Amount Budgeted |
|-------------------------------------|-----------------|
| Interest                            | 601,200         |
| Rental – Governmental Buildings     | 80,200          |
| Miscellaneous                       | 4,000           |
| Total Other Miscellaneous           | 685,400         |
|                                     |                 |
| Return on Investment – Transfers In | 1,582,740       |

### Rental – Governmental Buildings

2019/2020 2020/2021 2021/2022 2022/2023 2023/2024