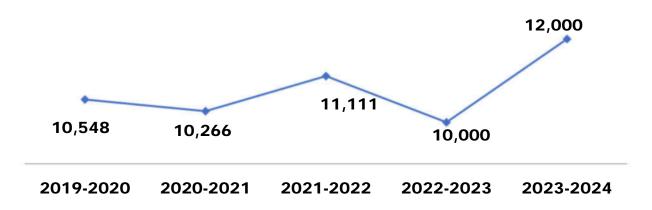

of Revenue      | Amount Budgeted |
|----------------------|-----------------|
| Water Revenue        | 2,280,000       |
| Irrigation           | 72,000          |
| Sebring Ridge Water  | 300,000         |
| Crystal Lake         | 75,000          |
| Lake Damon           | 75,000          |
| Water Reconnect Fees | 000'06          |
| Hydrant/Sprinkler    | 12,000          |
| Tapping Fees         | 32,900          |
| Impact Fees          | 76,000          |
| Interest             | 400,500         |
| Miscellaneous        | 10,000          |
| Total Water Revenues | 3,423,400       |



#### Water Revenue



#### Irrigation Water Revenue





#### Sebring Ridge Water Revenue



#### Crystal Lake Water Revenue





#### Lake Damon Water Revenue



#### Water Hydrant/Sprinkler Revenue





#### Water Reconnection Revenue



#### Water Tapping Fee Revenue





#### Water Impact Fee Revenue



#### Water Interest Income





#### Water Miscellaneous Revenue





#### **Total Wastewater Revenues**

| Type of Revenue         | Amount Budgeted |
|-------------------------|-----------------|
| Wastewater Revenue      | 1,800,000       |
| Septage Revenue         | 680,000         |
| Crystal Lake Wastewater | 140,000         |
| Lake Damon Wastewater   | 40,000          |
| Penalties               | 145,000         |
| Tapping Fees            | 5,000           |
| Impact Fees             | 40,000          |
| Other Income            | 7,500           |
| Total Water Revenues    | 2,587,500       |





#### Wastewater Revenue



#### Septage Revenue





#### Crystal Lake Wast