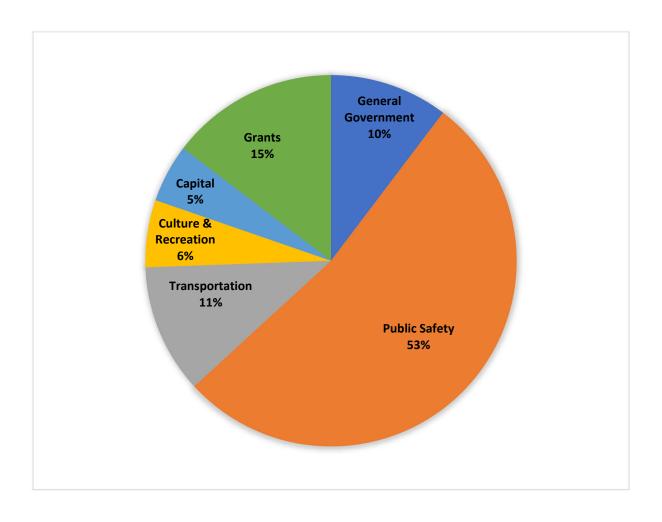

## **Total General Fund Expenses**

| Other Governmental Services | 1,091,130  |
|-----------------------------|------------|
| Public Safety               | 5,593,190  |
| Transportation              | 1,191,060  |
| Culture/ Recreation         | 619,550    |
| Capital                     | 535,200    |
| Grants                      | 1,550,000  |
|                             | 10,580,130 |