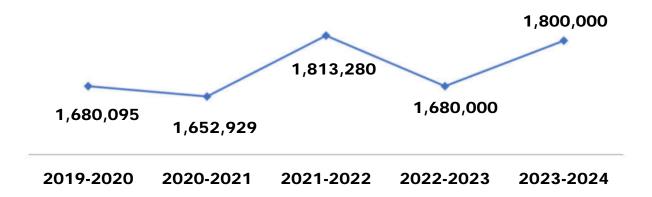

#### **Budget Overview**

The following section provides a brief overview of each fund:

**General Fund** - The proposed FY23/24 general fund budget is balanced at \$18,545,700, an increase of 25.9% over the FY22/23 budget. Expenditures, including capital, irrespective of transfers out and fund balance are budgeted at \$10,580,130. Revenues, irrespective of transfers in and fund balance, are budgeted at \$9,120,250.

### Taxable Value

2019/2020 2020/2021 2021/2022 2022/2023 2023/2024