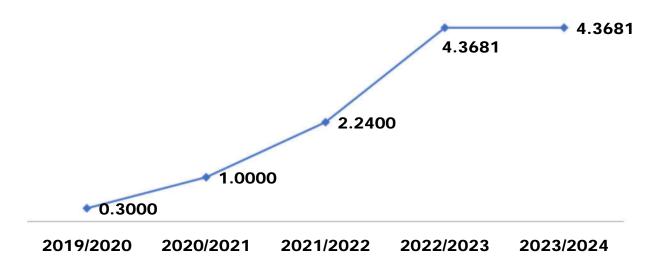

#### **Budget Highlights**

Significant factors included in the proposed budget include:

- A Millage rate of 4.3681 per \$1,000 of assessed value; which represents the same mills from the previous year.
- The City's current year taxable value is \$417,686,002, an increase of \$39,670,610 or 10.5%.
- FY23-24 Interlocal agreement with Highlands County Sheriff's Office totals \$2,786,268. \$2,585,930 for Law Enforcement Services, an increase of \$75,320 or 3% and \$200,340 for Capital/Vehicles, which remains the same as last year
- 1 new full-time position added

Property tax revenues reflect an increase of \$167,600 or 10.7% over the preceding year. The FY23/24 proposed property tax millage rate remains the same as FY22/23 at 4.3681. The assessed value of all property located within the corporate limits of the City is estimated at \$417,686,002.

## Ad Valorem Millage Rate