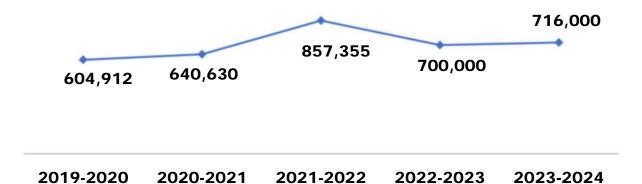

### Half Cent Sales Tax

**Description:** Created in 1982, this program generates the largest amount of revenue for local governments among the state-shared revenue sources authorized by the Legislature. The program is administered by the Department of Revenue. Net sales tax proceeds are transferred to the Local Government Half-Cent Sales Tax Clearing Trust Fund. The Department is authorized to deduct the 7.3 percent General Revenue Service Charge from this trust fund. Monies in the trust fund shall be distributed monthly to participating counties and municipalities. The program's primary purpose is to provide relief from ad valorem and utility taxes in addition to providing municipalities with revenues for local programs.