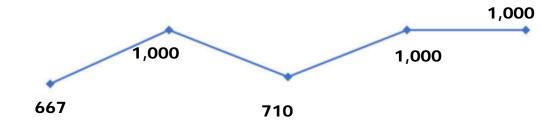

## Fines & Forfeitures Total

| Type of Revenue           | Amount Budgeted |
|---------------------------|-----------------|
| Court Fines               | 19,400          |
| Police Education Funds    | 1,500           |
| Restitution               | 600             |
| Total Fines & Forfeitures | 21,500          |