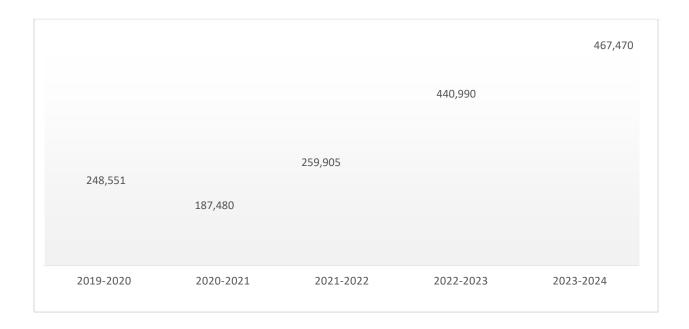

# **Public Safety**

| Department               | Total Expense |
|--------------------------|---------------|
| Law Enforcement          | 2,734,770     |
| Fire Department          | 2,342,770     |
| Code Enforcement         | 467,470       |
| Planning & Zoning        | 48,500        |
| Total Operating Expenses | 5,593,190     |
| Capital                  | 4,850         |
| Total Public Safety      | 5,598,040     |