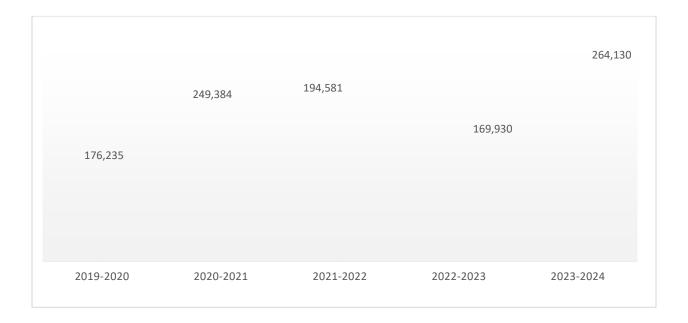

## Other Governmental Services

| Department                | Total Expense |
|---------------------------|---------------|
| City Council              | 82,550        |
| City Manager              | 512,820       |
| Finance                   | 84,540        |
| City Attorney             | 147,090       |
| Other Government Services | 264,130       |
| Total Operating           | 1,091,130     |
| Capital                   | 10,000        |
| Grants                    | 750,000       |
| Total Other Governmental  | 1,851,130     |

### **Other Governmental Services**

Other Governmental Services (Continued)

| OTHER GOVERNMENT SERVICE | S                                      | 2019-2020 | 2020/2021 | 2021/2022 | 2022/2023 | 2023/2024 |
|--------------------------|----------------------------------------|-----------|-----------|-----------|-----------|-----------|
| 001-0271-519.31-00       | PROFESSIONAL SERVICES                  | 2,600     | -         | -         | 10,000    | -         |
| 001-0271-519.32-00       | <b>AUDIT &amp; ACCOUNTING SERVICES</b> | -         | -         | -         | -         | 40,990    |
| 001-0271-519.34-00       | OTHER CONTRACTUAL SERVICE              | 28,771    | -         | 23,634    | 16,400    | 40,390    |
| 001-0271-519.34-40       | ELECTION EXPENSE                       | 10,020    | 218       | 8,249     | 11,000    | 11,000    |
| 001-0271-519.41-00       | COMMUNICATION SERVICES                 | 4,877     | 6,060     | 6,316     | 7,250     | 6,360     |
| 001-0271-519.42-00       | POSTAGE                                | 1,055     | 1,055     | 1,595     | 1,800     | 1,800     |
| 001-0271-519.42-20       | GASOLINE                               |           | =         |           | 500       | 500       |
| 001-0271-519.43-10       | ELECTRICITY                            | 21,899    | 22,663    | 23,624    | 22,420    | 31,200    |
| 001-0271-519.43-12       | ELEC/MUSEUM AVE ST. LIGHT              | 342       | 338       | 3,339     | 3,630     | 4,200     |
| 001-0271-519.43-30       | WATER                                  | 6,993     | 3,834     | 4,142     | 3,600     | 3,600     |
| 001-0271-519.43-32       | WATER/MUSEUM                           | 1,019     | 700       | 764       | 960       | 960       |
| 001-0271-519.43-32       | NATURAL GAS/TECO                       | 448       | 663       | 1,040     | 720       | 720       |
| 001-0271-519.44-00       | RENTAL AND LEASES                      | 4,923     | 6,361     | 7,908     | 8,220     | 8,400     |
| 001-0271-519.45-30       | OTHER INSURANCE                        | 12,492    | 14,442    | 17,705    | 1,000     | 26,620    |
| 001-0271-519.46-10       | BUILDINGS REP & MAINT                  | 7,741     | 96,901    | 14,338    | 15,000    | 18,740    |
| 001-0271-519.46-14       | M&R/THE STATION                        | 15,575    |           | -         |           | 500       |
| 001-0271-519.46-46       | REPLACEMENT & MAINTENANCE              | 622       | 3,997     | 2,558     |           |           |
| 001-0271-519.48-00       | PROMOTIONAL ACTIVITIES                 | 45        | -         | -         |           |           |
| 001-0271-519.49-00       | OTHER CUR CHARGES & OBLG.              | 397       | 134       |           |           |           |
| 001-0271-519.49-10       | PROPERTY TAXES PAID                    | 1,593     | 145       | 7,767     |           |           |
| 001-0271-519.49-20       | TUITION REIMBURSEMENT                  | 1,000     | -         | -         | 2,000     | 2,000     |
| 001-0271-519.49-41       | ADVERTISING                            | 12,999    | 18,838    | 22,771    | 18,000    | 15,000    |
| 001-0271-519.51-00       | OFFICE SUPPLIES                        | 3,067     | 1,695     | 1,908     | 2,500     | 2,500     |
| 001-0271-519.52-00       | OPERATING SUPPLIES                     | 1,655     | 693       | 3,725     | 3,000     | 2,000     |
| 001-0271-519.52-40       | LICENSES AND FEES                      |           |           | 149       |           |           |
| 001-0271-519.52-49       | JANITORIAL SUPPLIES                    | 114       | 29        | 101       | 300       | 1,000     |
| 001-0271-519.54-00       | SUBSCRIPTION & MEMBERSHIP              | -         | -         | 3,275     | 1,630     | 5,650     |
| 001-0271-519.56-00       | UNIFORMS                               | -         | =         |           |           |           |
| 001-0271-519.99-30       | SFSC FRANCHISE                         | 35,988    | 35,289    | 39,674    | 40,000    | 40,000    |
|                          | TOTAL OPERATING COSTS                  | 176,235   | 214,056   | 194,581   | 169,930   | 264,130   |