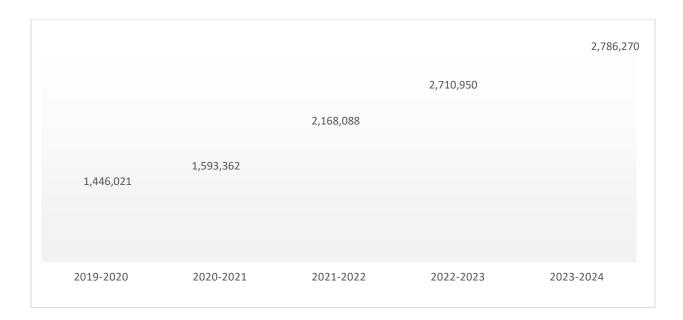

#### Law Enforcement Services

**Description:** The City entered into a three-year interlocal agreement for law enforcement services September 28, 2021, the agreement commenced on October 1, 2021, and ends September 30, 2024. The total amount due under this Agreement commencing October 1, 2021 and ending September 30, 2022, is \$2,168,088, of which \$2,002,258 is for Law Enforcement Services and \$165,830 for new vehicles; increasing to \$2,710,950 October 1, 2022, and ending September 30, 2023, of which \$2,510,610 is for Law Enforcement Services and \$200,340 for new vehicles; and increasing to \$2,786,270 October 1, 2023 and ending September 30, 2024, of which \$2,585,930 is for Law Enforcement Services and \$200,340 for new vehicles.