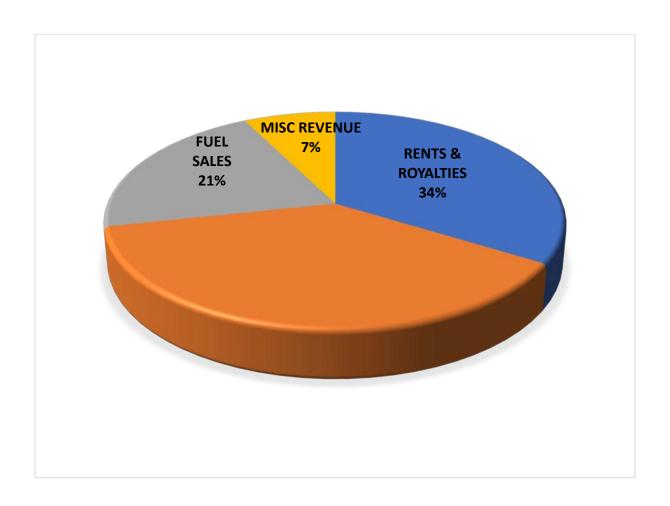

#### Return on Investment

**Description:** The City of Avon Park owns a full-scale water and sanitary utility system which includes water production and transmission facilities, along with wastewater treatment and transmission facilities.

Based on the infrastructure investment which allows the City's Utilities to service the incorporated and portions of unincorporated area of Highlands County, the City Council passed Resolution 11-20 adopting a Return-on-Investment (ROI) Policy over its utility assets. On a yearly basis, during the budgetary process, the City Manager recommends to the City Council an interfund transfer from the Utility Fund to the General Fund. The allowable ROI is determined after the Utility Budget has been set by the City Council. The City Manager will consider any contingency funds available in the Utility Budget. The ROI will be budgeted on a yearly basis with an operating range from 1% to 6% over the utility assets owned by the City. Based on the remaining life values obtained from Florida Rural Water Association's September 8, 2020 Water and Wastewater Impact Fee Study, City Council passed Resolution 21-10 adopting the new asset value of \$33,076,523.