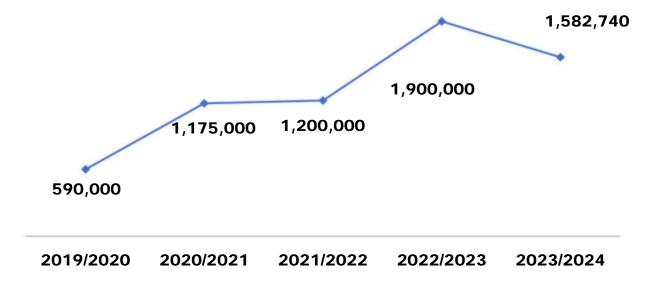

### Other Miscellaneous Total

| Type of Revenue                     | Amount Budgeted |
|-------------------------------------|-----------------|
| Interest                            | 601,200         |
| Rental – Governmental Buildings     | 80,200          |
| Miscellaneous                       | 4,000           |
| Total Other Miscellaneous           | 685,400         |
|                                     |                 |
| Return on Investment – Transfers In | 1,582,740       |

#### Return on Investment

**Description:** The City of Avon Park owns a full-scale water and sanitary utility system which includes water production and transmission facilities, along with wastewater treatment and transmission facilities.

Based on the infrastructure investment which allows the City's Utilities to service the incorporated and portions of unincorporated area of Highlands County, the City Council passed Resolution 11-20 adopting a Return-on-Investment (ROI) Policy over its utility assets. On a yearly basis, during the budgetary process, the City Manager recommends to the City Council an interfund transfer from the Utility Fund to the General Fund. The allowable ROI is determined after the Utility Budget has been set by the City Council. The City Manager will consider any contingency funds available in the Utility Budget. The ROI will be budgeted on a yearly basis with an operating range from 1% to 6% over the utility assets owned by the City. Based on the remaining life values obtained from Florida Rural Water Association's September 8, 2020 Water and Wastewater Impact Fee Study, City Council passed Resolution 21-10 adopting the new asset value of \$33,076,523.