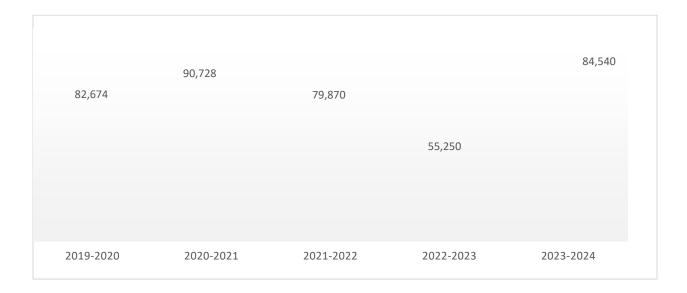

### Finance Department

**Description:** The Finance Department is comprised of Accounting and Financial Management, Procurement and Budget. Utility Billing which is funded by the Water and Wastewater Fund reports to the Finance Department. This department is responsible for managing the City's resources in an effective and efficient manner. Other responsibilities include budget preparation, payroll, accounts payable, accounts receivable collections, procurement, cash management, fixed assets, accounting and reporting and other functions relating to the City's finances.

# Finance Department (Continued.)

| FINANCE            |                            | 2019-2020 | 2020/2021 | 2021/2022 | 2022/2023 | 2023/2024 |
|--------------------|----------------------------|-----------|-----------|-----------|-----------|-----------|
| 001-0201-513.12-00 | REGULAR SALARIES & WAGES   | 22,318    | 33,434    | 26,670    | 35,440    | 51,060    |
| 001-0201-513.14-00 | OVERTIME                   | -         |           |           | -         | 230       |
| 001-0201-513.21-00 | FICA                       | 1,573     | 2,349     | 1,876     | 1,350     | 3,720     |
| 001-0201-513.22-00 | RETIREMENT CONTRIBUTIONS   | 1,958     | 3,388     | 2,660     | 2,220     | 6,960     |
| 001-0201-513.23-00 | LIFE & HEALTH              | 91        | 124       | 138       | 120       | 330       |
| 001-0201-513.23-20 | UHC                        | 2,238     | 2,424     | 3,000     | 2,970     | 8,020     |
| 001-0201-513.23-35 | EMPLOYER HSA CONTRIBUTIONS | 8         | 116       | 614       | -         | -         |
| 001-0201-513.24-00 | WORKER'S COMP              | 35        | 134       | 143       | 160       | 200       |
|                    | TOTAL PERSONNEL COSTS      | 28,222    | 41,968    | 35,102    | 42,260    | 70,520    |
| 001-0201-513.31-00 | PROFESSIONAL SERVICES      | 4,607     | 6,054     | 7,359     | -         | -         |
| 001-0201-513.32-00 | ACCOUNTING & AUDITING      | 9,299     | 9,731     | 22,832    | -         | -         |
| 001-0201-513.32-10 | CPA SERVICES               | 33,417    | 23,135    | 2,349     | -         | -         |
| 001-0201-513.34-00 | OTHER CONTRACTUAL SERVICE  | 2,663     | 5,580     | 835       | 1,220     | -         |
| 001-0201-513.34-50 | PRE-EMPLOYMENT             |           |           | 12        | 50        | 100       |
| 001-0201-513.40-00 | TRAVEL & PER DIEM          | -         | -         | 976       | 5,000     | 5,500     |
| 001-0201-513.41-00 | COMMUNICATIONS SERVICES    | 1,933     | 1,847     | 1,634     | 2,400     | 1,440     |
| 001-0201-513.42-00 | POSTAGE                    |           |           | 137       | 300       | 300       |
| 001-0201-513.42-10 | TRAINING SCHOOLS           | 199       | 150       | 3,037     | 1,800     | 2,250     |
| 001-0201-513.51-00 | OFFICE SUPPLIES            | 859       | 1,275     | 3,472     | 1,000     | 2,000     |
| 001-0201-513.52-00 | OPERATING SUPPLIES         | 1,423     | 888       | 1,060     | 1,000     | 1,500     |
| 001-0201-513.52-40 | LICENSES & FEES            |           |           | 125       |           |           |
| 001-0201-513.54-00 | SUBSCRIPTION & MEMBERSHIP  | 50        | 100       | 170       | 220       | 430       |
| 001-0201-513.54-10 | PROFESSIONAL DUES          |           | -         | 195       |           |           |
| 001-0201-513.56-00 | UNIFORMS                   |           |           | 575       |           | 500       |
|                    |                            | 54,452    | 48,759    | 44,769    | 12,990    | 14,020    |
| 001-0201-513.64-00 | MACHINERY & EQUIPMENT      |           |           |           |           |           |
|                    |                            | 82,674    | 90,728    | 79,870    | 55,250    | 84,540    |