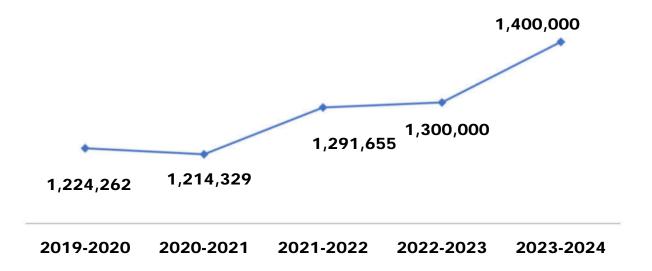

**Water/Wastewater Fund** - The proposed FY23/24 water/Wastewater fund budget is balanced at \$15,524,430, a decrease of 3.9% under the FY22/23 budget. Expenditures, including capital assets, irrespective of transfers out and fund balance are budgeted at \$7,100,220. Revenues, irrespective of transfers in and fund balance are budgeted at \$6,280,900.