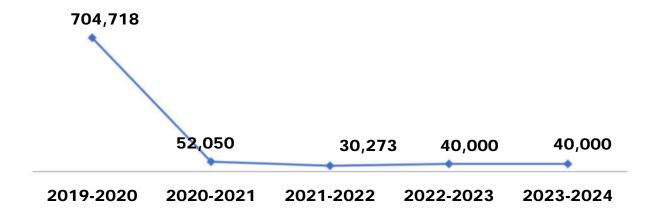

# **Charges Services Total**

| Type of Revenue            | Amount Budgeted |
|----------------------------|-----------------|
| Zoning Fees                | 7,550           |
| Fire Inspections           | 1,150           |
| Fire Assessment Fees       | 1,001,160       |
| Code Enforcement Fines     | 20,000          |
| Rental Fees                | 770             |
| Total Charges for Services | 1,030,630       |

### Fire Assessment Fees

#### FY2022-23 the City assessed:

| Property Use Category    | Assessment Unit | Assessment Rate for FY 2022-23 |
|--------------------------|-----------------|--------------------------------|
| Residential              | Dwelling Unit   | \$140.00 per dwelling unit     |
| Commercial               | Square Foot     | \$0.074 per square foot        |
| Industrial/Warehouse     | Square Foot     | \$0.011 per square foot        |
| Government/Institutional | Square Foot     | \$0.028 per square foot        |

On September 11, 2023 Council passed Resolution 2023-17 increasing FY 2023-24 assessments to:

| Property Use Category    | Assessment Unit | Assessment Rate for FY 2023-24 |
|--------------------------|-----------------|--------------------------------|
| Residential              | Dwelling Unit   | \$154.00 per dwelling unit     |
| Commercial               | Square Foot     | \$0.092 per square foot        |
| Industrial/Warehouse     | Square Foot     | \$0.0560 per square foot       |
| Government/Institutional | Square Foot     | \$0.0780 per square foot       |