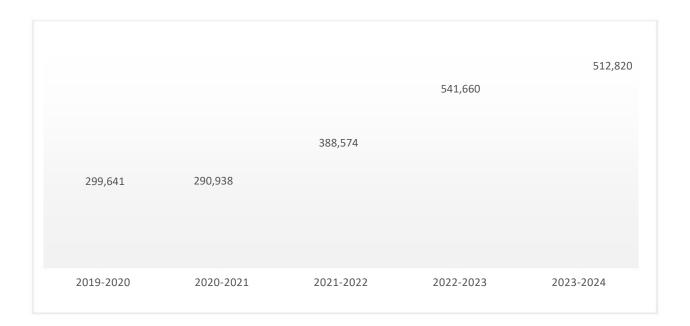

### City Manager Department

**Description:** The City Manager Department is responsible for the efficient operations of all departments and the effective implementation of policy directives collectively from the Council. The City Manager shall create and discontinue any department or division in the city administration that the city manager deems necessary for the good of the City. Within the City Manager Department is:

## City Manager Department (Continued)

| CITY MANAGER       |                           | 2019-2020 | 2020/2021 | 2021/2022 | 2022/2023 | 2023/2024 |
|--------------------|---------------------------|-----------|-----------|-----------|-----------|-----------|
| 001-0150-512.11-00 | EXECUTIVE SALARIES        | 177,419   | 179,441   | 149,804   | 45,000    | 65,000    |
| 001-0150-512.12-00 | REGULAR SALARIES & WAGES  | 40,492    | 25,782    | 137,505   | 315,700   | 306,200   |
| 001-0150-512.14-00 | OVERTIME                  | 652       | 1,480     | 2,866     | 6,210     | 140       |
| 001-0150-512.21-00 | FICA                      | 16,613    | 14,956    | 21,490    | 32,640    | 26,930    |
| 001-0150-512.22-05 | FRS EMPLOYEE CONT PD CITY | 18,204    | 15,600    | 26,872    | 42,330    | 37,460    |
| 001-0150-512.22-14 | CITY PLAN                 | 7,422     | 11,903    | 12,281    | 11,330    | 24,510    |
| 001-0150-512.23-00 | LIFE & HEALTH INS EXEC    | 1,001     | 1,000     | 1,582     | 43,170    | 35,360    |
| 001-0150-512.23-20 | LIFE & HEALTH INS         | 16,194    | 16,564    | 16,702    | 2,600     | 2,720     |
| 001-0150-512.23-35 | EMPLOYER HSA CONTRIBUTION | 21        | 291       | 1,040     | -         | -         |
| 001-0150-512.24-00 | WORKERS COMP              | 1,433     | 1,002     | 1,072     | 1,180     | 1,470     |
|                    | TOTAL PERSONNEL COSTS     | 279,450   | 268,019   | 371,214   | 500,160   | 499,790   |
| 001-0150-512.31-00 | PROFESSIONAL SERVICES     | -         | 277       |           |           | C         |
| 001-0150-512.34-00 | OTHER CONTRACTUAL SERVICE | 11,700    | 14,832    | 7,914     | 30,650    | 1,000     |
| 001-0150-512.34-50 | PRE-EMPLOYMENT            | 260       | 269       | 200       | 200       | 200       |
| 001-0150-512.40-00 | TRAVEL & PER DIEM         | 25        | -         | 632       | 1,300     | 1,700     |
| 001-0150-512.41-00 | COMMUNICATIONS            | 2,172     | 2,064     | 1,772     | 4,370     | 3,710     |
| 001-0150-512.42-10 | TRAINING SCHOOLS          | -         | -         | 1,053     | 530       | 530       |
| 001-0150-512.42-20 | GASOLINE                  | 619       | 283       | -         | -         | 500       |
| 001-0150-512.44-00 | RENTALS & LEASES          | 480       | 480       | 509       | 540       | -         |
| 001-0150-512.46-20 | VEHICLES REP & MAINT      | 35        | -         | 158       | -         | 1,000     |
| 001-0150-512.51-00 | OFFICE SUPPLIES           | 2,516     | 967       | 879       | 500       | 500       |
| 001-0150-512.52-00 | OPERATING SUPPLIES        | 2,259     | 3,074     | 3,384     | 2,500     | 3,100     |
| 001-0150-512.54-10 | PROFESSIONAL DUES         | 125       | 672       | 300       | 310       | 190       |
| 001-0150-512.56-00 | UNIFORMS                  | -         | -         | 560       | 600       | 600       |
|                    |                           | 20,191    | 22,919    | 17,360    | 41,500    | 13,030    |
|                    |                           | 299,641   | 290,938   | 388,574   | 541,660   | 512,820   |