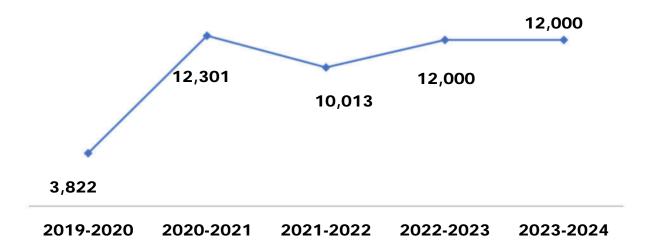

### Fire Assessment Fees

#### FY2022-23 the City assessed:

| Property Use Category    | Assessment Unit | Assessment Rate for FY 2022-23 |
|--------------------------|-----------------|--------------------------------|
| Residential              | Dwelling Unit   | \$140.00 per dwelling unit     |
| Commercial               | Square Foot     | \$0.074 per square foot        |
| Industrial/Warehouse     | Square Foot     | \$0.011 per square foot        |
| Government/Institutional | Square Foot     | \$0.028 per square foot        |

On September 11, 2023 Council passed Resolution 2023-17 increasing FY 2023-24 assessments to:

| Property Use Category    | Assessment Unit | Assessment Rate for FY 2023-24 |
|--------------------------|-----------------|--------------------------------|
| Residential              | Dwelling Unit   | \$154.00 per dwelling unit     |
| Commercial               | Square Foot     | \$0.092 per square foot        |
| Industrial/Warehouse     | Square Foot     | \$0.0560 per square foot       |
| Government/Institutional | Square Foot     | \$0.0780 per square foot       |