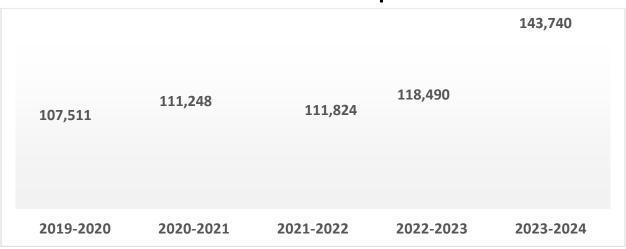

### Taxable Value

2019/2020 2020/2021 2021/2022 2022/2023 2023/2024

Property tax revenues reflect an increase of \$167,600 or 10.7% over the preceding year. The FY23/24 proposed property tax millage rate remains the same as FY22/23 at 4.3681. The assessed value of all property located within the corporate limits of the City is estimated at \$417,686,002.