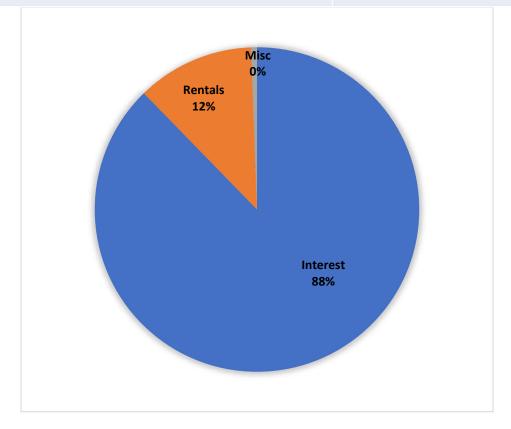

### Other Miscellaneous Total

| Type of Revenue                     | Amount Budgeted |
|-------------------------------------|-----------------|
| Interest                            | 601,200         |
| Rental – Governmental Buildings     | 80,200          |
| Miscellaneous                       | 4,000           |
| Total Other Miscellaneous           | 685,400         |
|                                     |                 |
| Return on Investment – Transfers In | 1,582,740       |