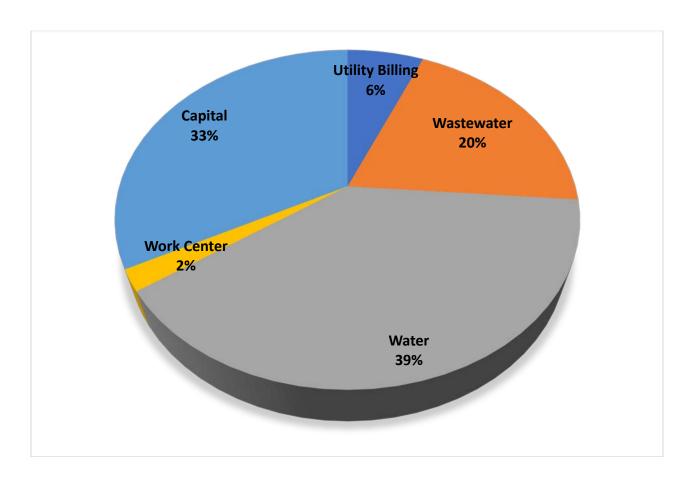

#### **Budget Presentation**

The annual operating and capital budget is presented in nine sections: 1) City Information; 2) Budget Summary; 3) General Fund Budget, including line-item detail; 4) Infrastructure Fund Budget; 5) Community Redevelopment Funds; 6) Water & Wastewater Fund Budget, including line-item detail; 7) Airport Fund Budget; 8) Sanitation Fund, including line-item detail and 9) Capital Improvement Plan. The City Information section includes this budget message and a budget summary by fund. The Budget Fund sections include a summary and corresponding line-item detail. The Capital Improvement Plan section includes the major capital improvements planned over the next five-year period.

#### **Budget Overview**

The following section provides a brief overview of each fund:

**General Fund** - The proposed FY23/24 general fund budget is balanced at \$18,545,700, an increase of 25.9% over the FY22/23 budget. Expenditures, including capital, irrespective of transfers out and fund balance are budgeted at \$10,580,130. Revenues, irrespective of transfers in and fund balance, are budgeted at \$9,120,250.

**Infrastructure Fund** – The proposed FY23/24 infrastructure fund budget is balanced at \$8,541,660, an increase of 44.9% over FY22/23. Expenditures, including capital assets, irrespective of transfers out and fund balance are budgeted at \$1,790,590. Revenues, irrespective of transfers in and fund balance are budgeted at \$1,600,000. These funds are allocated for improvements, infrastructure and capital assets.

Community Redevelopment Agency (CRA) Fund - The proposed FY23/24 community redevelopment agency fund budget is balanced at \$1,786,870, an increase of 47.7% over FY22/23. Expenditures, including capital assets, irrespective of transfers out and fund balance are budgeted at \$1,786,870. Revenues, irrespective of transfers in and fund balance are budgeted at \$649,960. These funds are allocated for improvements in the CRA main street, southside and airport districts. The expenditures planned for this fund are committed under the direction of the Community Redevelopment Agency Board.

**Water/Wastewater Fund** - The proposed FY23/24 water/Wastewater fund budget is balanced at \$15,524,430, a decrease of 3.9% under the FY22/23 budget. Expenditures, including capital assets, irrespective of transfers out and fund balance are budgeted at \$7,100,220. Revenues, irrespective of transfers in and fund balance are budgeted at \$6,280,900.

**Airport Fund** – The proposed FY23/24 airport fund budget is balanced at \$1,314,970, a decrease of 63.6% under the FY22/23 budget. Expenditures, including capital assets, irrespective of transfers out and fund balance are budgeted at \$1,282,260. Revenues, irrespective of transfers in and fund balance are budgeted at 839,400. These funds are allocated for improvements, infrastructure and capital assets at the airport.

**Sanitation Fund** - The proposed FY23/24 Sanitation fund budget is balanced at \$1,983,790, a decrease of 3.4% under the FY22/23 budget. Expenditures, irrespective of transfers out and fund

balance are budgeted at \$1,983,790. Revenues, irrespective of transfers in and fund balance are budgeted at \$1,633,260.