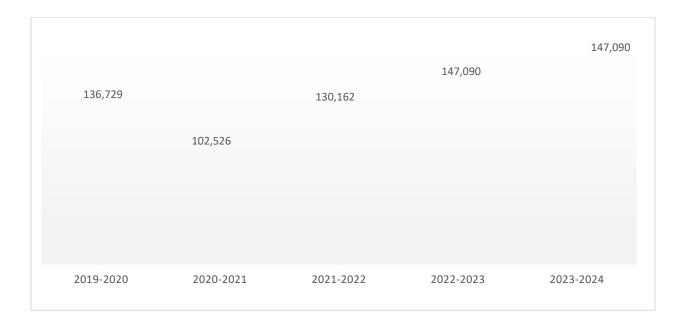

### City Attorney

**Description**: The City Attorney is appointed by the City Council to serve as the chief legal advisor to the Mayor and City Council, the City Manager, and all City departments. The City Attorney assures that the City is represented in all legal proceedings and performs any other duties prescribed by the charter, by ordinance, or by City Council direction. The City Attorney represents the City in legal undertakings, including defense of civil rights claims, municipal prosecutions, drafting of all ordinances and resolutions, and advising City officials and staff.

| ACCOUNT DESCRIPTION        | 2019-2020                                                                                                                                | 2020/2021                                                                                                                                                           | 2021/2022                                                                                                                                                                      | 2022/2023                                                                                                                                                                                                                                                                                                                                                                                                                  | 2022/2024                                                                                                                                                                                                                                                                                                                                                                                                                                                                                       |
|----------------------------|------------------------------------------------------------------------------------------------------------------------------------------|---------------------------------------------------------------------------------------------------------------------------------------------------------------------|--------------------------------------------------------------------------------------------------------------------------------------------------------------------------------|----------------------------------------------------------------------------------------------------------------------------------------------------------------------------------------------------------------------------------------------------------------------------------------------------------------------------------------------------------------------------------------------------------------------------|-------------------------------------------------------------------------------------------------------------------------------------------------------------------------------------------------------------------------------------------------------------------------------------------------------------------------------------------------------------------------------------------------------------------------------------------------------------------------------------------------|
| PROFESSIONAL SERVICES      | 106,139                                                                                                                                  | 97,411                                                                                                                                                              | 115,903                                                                                                                                                                        | 115,440                                                                                                                                                                                                                                                                                                                                                                                                                    | 115,440                                                                                                                                                                                                                                                                                                                                                                                                                                                                                         |
| OTHER LEGAL SEVICES        | 25,978                                                                                                                                   | 4,729                                                                                                                                                               | 3,534                                                                                                                                                                          | 21,000                                                                                                                                                                                                                                                                                                                                                                                                                     | 21,000                                                                                                                                                                                                                                                                                                                                                                                                                                                                                          |
| OTHER CONTRACTUAL SERVICE  | 4,612                                                                                                                                    | 386                                                                                                                                                                 | 10,000                                                                                                                                                                         | 10,000                                                                                                                                                                                                                                                                                                                                                                                                                     | 10,000                                                                                                                                                                                                                                                                                                                                                                                                                                                                                          |
| TRAVEL & PER DIEM          | -                                                                                                                                        | -                                                                                                                                                                   | 650                                                                                                                                                                            | 650                                                                                                                                                                                                                                                                                                                                                                                                                        | 650                                                                                                                                                                                                                                                                                                                                                                                                                                                                                             |
| COMMUNICATIONS SERVICES    | -                                                                                                                                        | -                                                                                                                                                                   |                                                                                                                                                                                |                                                                                                                                                                                                                                                                                                                                                                                                                            |                                                                                                                                                                                                                                                                                                                                                                                                                                                                                                 |
| SUBSCRIPTIONS & MEMBERSHIP | -                                                                                                                                        | -                                                                                                                                                                   | 75                                                                                                                                                                             |                                                                                                                                                                                                                                                                                                                                                                                                                            |                                                                                                                                                                                                                                                                                                                                                                                                                                                                                                 |
| TOTAL OPERATING COSTS      | 136,729                                                                                                                                  | 102,526                                                                                                                                                             | 130,162                                                                                                                                                                        | 147,090                                                                                                                                                                                                                                                                                                                                                                                                                    | 147,090                                                                                                                                                                                                                                                                                                                                                                                                                                                                                         |
|                            | PROFESSIONAL SERVICES OTHER LEGAL SEVICES OTHER CONTRACTUAL SERVICE TRAVEL & PER DIEM COMMUNICATIONS SERVICES SUBSCRIPTIONS & MEMBERSHIP | PROFESSIONAL SERVICES 106,139 OTHER LEGAL SEVICES 25,978 OTHER CONTRACTUAL SERVICE 4,612 TRAVEL & PER DIEM - COMMUNICATIONS SERVICES - SUBSCRIPTIONS & MEMBERSHIP - | PROFESSIONAL SERVICES 106,139 97,411 OTHER LEGAL SEVICES 25,978 4,729 OTHER CONTRACTUAL SERVICE 4,612 386 TRAVEL & PER DIEM COMMUNICATIONS SERVICES SUBSCRIPTIONS & MEMBERSHIP | PROFESSIONAL SERVICES         106,139         97,411         115,903           OTHER LEGAL SEVICES         25,978         4,729         3,534           OTHER CONTRACTUAL SERVICE         4,612         386         10,000           TRAVEL & PER DIEM         -         -         650           COMMUNICATIONS SERVICES         -         -         -           SUBSCRIPTIONS & MEMBERSHIP         -         -         75 | PROFESSIONAL SERVICES         106,139         97,411         115,903         115,440           OTHER LEGAL SEVICES         25,978         4,729         3,534         21,000           OTHER CONTRACTUAL SERVICE         4,612         386         10,000         10,000           TRAVEL & PER DIEM         -         -         650         650           COMMUNICATIONS SERVICES         -         -         -         75           SUBSCRIPTIONS & MEMBERSHIP         -         -         75 |