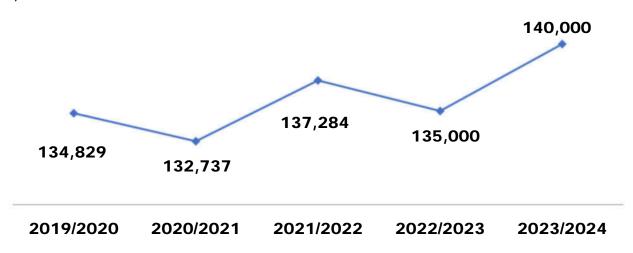

### Taxable Value

2019/2020 2020/2021 2021/2022 2022/2023 2023/2024

Property tax revenues reflect an increase of \$167,600 or 10.7% over the preceding year. The FY23/24 proposed property tax millage rate remains the same as FY22/23 at 4.3681. The assessed value of all property located within the corporate limits of the City is estimated at \$417,686,002.