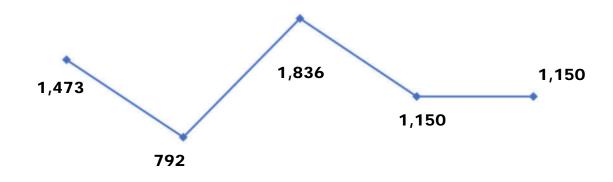

# **Charges Services Total**

| Type of Revenue            | Amount Budgeted |
|----------------------------|-----------------|
| Zoning Fees                | 7,550           |
| Fire Inspections           | 1,150           |
| Fire Assessment Fees       | 1,001,160       |
| Code Enforcement Fines     | 20,000          |
| Rental Fees                | 770             |
| Total Charges for Services | 1,030,630       |

# Fire Inspection Fees

2019/2020 2020/2021 2021/2022 2022/2023 2023/2024