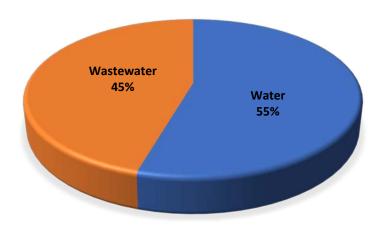

#### Return on Investment

**Description:** The City of Avon Park owns a full-scale water and sanitary utility system which includes water production and transmission facilities, along with wastewater treatment and transmission facilities.

Based on the infrastructure investment which allows the City's Utilities to service the incorporated and portions of unincorporated area of Highlands County, the City Council passed Resolution 11-20 adopting a Return-on-Investment (ROI) Policy over its utility assets. On a yearly basis, during the budgetary process, the City Manager recommends to the City Council an interfund transfer from the Utility Fund to the General Fund. The allowable ROI is determined after the Utility Budget has been set by the City Council. The City Manager will consider any contingency funds available in the Utility Budget. The ROI will be budgeted on a yearly basis with an operating range from 1% to 6% over the utility assets owned by the City. Based on the remaining life values obtained from Florida Rural Water Association's September 8, 2020 Water and Wastewater Impact Fee Study, City Council passed Resolution 21-10 adopting the new asset value of \$33,076,523.