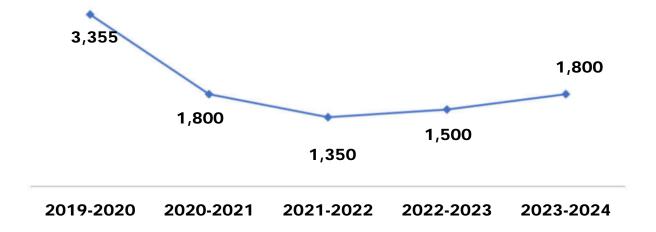

### **Other Governmental Services**

Other Governmental Services (Continued)

| OTHER GOVERNMENT SERVICE | S                                      | 2019-2020 | 2020/2021 | 2021/2022 | 2022/2023 | 2023/2024 |
|--------------------------|----------------------------------------|-----------|-----------|-----------|-----------|-----------|
| 001-0271-519.31-00       | PROFESSIONAL SERVICES                  | 2,600     | -         | -         | 10,000    | -         |
| 001-0271-519.32-00       | <b>AUDIT &amp; ACCOUNTING SERVICES</b> | -         | -         | -         | -         | 40,990    |
| 001-0271-519.34-00       | OTHER CONTRACTUAL SERVICE              | 28,771    | -         | 23,634    | 16,400    | 40,390    |
| 001-0271-519.34-40       | ELECTION EXPENSE                       | 10,020    | 218       | 8,249     | 11,000    | 11,000    |
| 001-0271-519.41-00       | COMMUNICATION SERVICES                 | 4,877     | 6,060     | 6,316     | 7,250     | 6,360     |
| 001-0271-519.42-00       | POSTAGE                                | 1,055     | 1,055     | 1,595     | 1,800     | 1,800     |
| 001-0271-519.42-20       | GASOLINE                               |           | =         |           | 500       | 500       |
| 001-0271-519.43-10       | ELECTRICITY                            | 21,899    | 22,663    | 23,624    | 22,420    | 31,200    |
| 001-0271-519.43-12       | ELEC/MUSEUM AVE ST. LIGHT              | 342       | 338       | 3,339     | 3,630     | 4,200     |
| 001-0271-519.43-30       | WATER                                  | 6,993     | 3,834     | 4,142     | 3,600     | 3,600     |
| 001-0271-519.43-32       | WATER/MUSEUM                           | 1,019     | 700       | 764       | 960       | 960       |
| 001-0271-519.43-32       | NATURAL GAS/TECO                       | 448       | 663       | 1,040     | 720       | 720       |
| 001-0271-519.44-00       | RENTAL AND LEASES                      | 4,923     | 6,361     | 7,908     | 8,220     | 8,400     |
| 001-0271-519.45-30       | OTHER INSURANCE                        | 12,492    | 14,442    | 17,705    | 1,000     | 26,620    |
| 001-0271-519.46-10       | BUILDINGS REP & MAINT                  | 7,741     | 96,901    | 14,338    | 15,000    | 18,740    |
| 001-0271-519.46-14       | M&R/THE STATION                        | 15,575    |           | -         |           | 500       |
| 001-0271-519.46-46       | REPLACEMENT & MAINTENANCE              | 622       | 3,997     | 2,558     |           |           |
| 001-0271-519.48-00       | PROMOTIONAL ACTIVITIES                 | 45        | -         | -         |           |           |
| 001-0271-519.49-00       | OTHER CUR CHARGES & OBLG.              | 397       | 134       |           |           |           |
| 001-0271-519.49-10       | PROPERTY TAXES PAID                    | 1,593     | 145       | 7,767     |           |           |
| 001-0271-519.49-20       | TUITION REIMBURSEMENT                  | 1,000     | -         | -         | 2,000     | 2,000     |
| 001-0271-519.49-41       | ADVERTISING                            | 12,999    | 18,838    | 22,771    | 18,000    | 15,000    |
| 001-0271-519.51-00       | OFFICE SUPPLIES                        | 3,067     | 1,695     | 1,908     | 2,500     | 2,500     |
| 001-0271-519.52-00       | OPERATING SUPPLIES                     | 1,655     | 693       | 3,725     | 3,000     | 2,000     |
| 001-0271-519.52-40       | LICENSES AND FEES                      |           |           | 149       |           |           |
| 001-0271-519.52-49       | JANITORIAL SUPPLIES                    | 114       | 29        | 101       | 300       | 1,000     |
| 001-0271-519.54-00       | SUBSCRIPTION & MEMBERSHIP              | -         | -         | 3,275     | 1,630     | 5,650     |
| 001-0271-519.56-00       | UNIFORMS                               | -         | =         |           |           |           |
| 001-0271-519.99-30       | SFSC FRANCHISE                         | 35,988    | 35,289    | 39,674    | 40,000    | 40,000    |
|                          | TOTAL OPERATING COSTS                  | 176,235   | 214,056   | 194,581   | 169,930   | 264,130   |