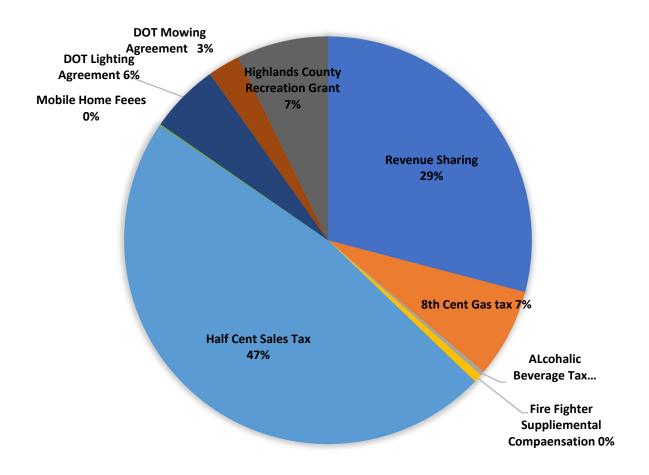

# Licenses, Permits & Fees

| Type of Revenue                         | Amount<br>Budgeted |
|-----------------------------------------|--------------------|
| Half Cent Sales Tax                     | 716,000            |
| 8 <sup>th</sup> Cent Sales Tax          | 107,000            |
| Mobile Home Fees                        | 5,000              |
| Alcoholic Beverage License              | 10,200             |
| Revenue Sharing                         | 440,000            |
| Firefighter Supplemental Compensation   | 1,800              |
| DOT Lighting Contract                   | 83,620             |
| DOT Mowing Contract                     | 38,650             |
| Highlands County Recreation Grant       | 110,000            |
| FRDAP and RPAC Grants                   | 800,000            |
| CDBG Neighborhood Revitalization Grants | 750,000            |
| Total Intergovernmental Revenues        | 3,062,270          |