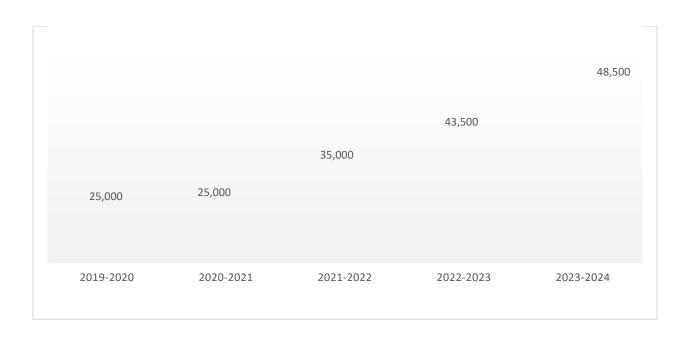

# **Public Safety**

| Department               | Total Expense |
|--------------------------|---------------|
| Law Enforcement          | 2,734,770     |
| Fire Department          | 2,342,770     |
| Code Enforcement         | 467,470       |
| Planning & Zoning        | 48,500        |
| Total Operating Expenses | 5,593,190     |
| Capital                  | 4,850         |
| Total Public Safety      | 5,598,040     |