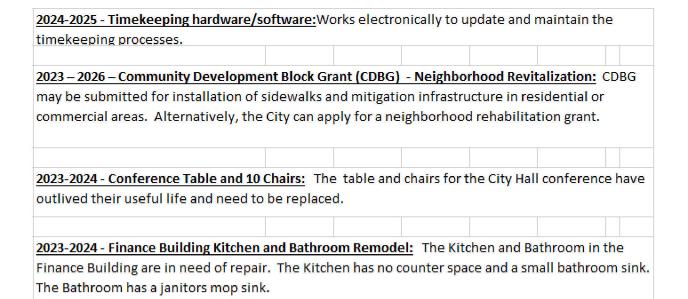

<u>\$800,000 – Community Development Block Grant (CDBG)</u>: CDBG may be submitted for installation of sidewalks and mitigation infrastructure in residential or commercial areas. Alternatively, the City can apply for a neighborhood rehabilitation grant. The CDBG Program provides annual grants on a formula basis to states, cities, and counties to develop viable urban communities by providing decent housing and a suitable living environment, and by expanding economic opportunities, principally for low- and moderate-income persons.

#### General Governmental Services Capital

\$ 7,000 Conference Room Table & Chairs
 \$ 3,000 Finance Kitchen & Bathroom Improvements
 \$10,000 Total General Governmental Services Capital