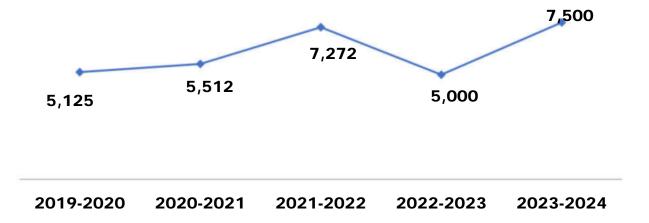

# **Charges Services Total**

| Type of Revenue            | Amount Budgeted |
|----------------------------|-----------------|
| Zoning Fees                | 7,550           |
| Fire Inspections           | 1,150           |
| Fire Assessment Fees       | 1,001,160       |
| Code Enforcement Fines     | 20,000          |
| Rental Fees                | 770             |
| Total Charges for Services | 1,030,630       |

### **Code Enforcement Fees**

**Description:** City of Avon Park Code Enforcement Officers have the authority to serve warning notices, citations and civil penalties to property owners within the city limits.