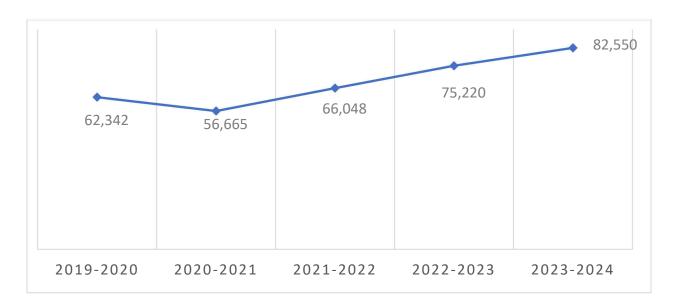

## Other Governmental Services

| Department                | Total Expense |
|---------------------------|---------------|
| City Council              | 82,550        |
| City Manager              | 512,820       |
| Finance                   | 84,540        |
| City Attorney             | 147,090       |
| Other Government Services | 264,130       |
| Total Operating           | 1,091,130     |
| Capital                   | 10,000        |
| Grants                    | 750,000       |
| Total Other Governmental  | 1,851,130     |

# City Council (Continued)

|                    |                                | 2019-2020 | 2020/2021 | 2021/2022 | 2022/2023 | 2023/2024 |
|--------------------|--------------------------------|-----------|-----------|-----------|-----------|-----------|
| 001-0101-511.11-00 | EXECUTIVE SALARIES             | 51,191    | 44,135    | 54,219    | 56,770    | 61,600    |
| 001-0101-511.21-00 | FICA                           | 3,937     | 3,143     | 1,876     | 4,120     | 4,470     |
| 001-0101-511.22-00 | RETIREMENT CONTRIBUTIONS       | 936       | 563       | 574       | 6,770     | -         |
| 001-0101-511.22-05 | FRS EMPLOYEE CONT CONT PD CITY | 311       | 140       | 150       | -         | 8,360     |
| 001-0101-511.23-20 | UHC                            | 214       | 4,274     | 5,130     | -         | -         |
| 001-0101-511.23-35 | HSA CONTRIBUTION               | 899       | 297       |           | -         | -         |
| 001-0101-511.24-00 | WORKERS COMP                   | 6         | 6         | 6         | 10        | 10        |
| 001-0101-511.25-00 | UNEMPLOYMENT COMPENSATION      | 321       | -         |           | -         | -         |
|                    | TOTAL PERSONNEL COSTS          | 57,814    | 52,558    | 61,955    | 67,670    | 74,440    |
| 001-0101-511.40-00 | TRAVEL & PER DIEM              | 1,487     | 677       | -         | 3,460     | 3,460     |
| 001-0101-511.41-00 | COMMUNICATIONS SERVICES        | 404       | 939       | 585       | 600       | 360       |
| 001-0101-511.42-10 | TRAINING SCHOOLS               |           |           |           |           | 300       |
| 001-0101-511.46-30 | OTHER REPAIRS                  |           |           |           |           |           |
| 001-0101-511.52-00 | OPERATING SUPPLIES             | 96        | 23        | 911       | 1,000     | 1,500     |
| 001-0101-511.54-00 | SUBSCRIPTION & MEMBERSHIP      | 2,540     | 2,468     | 2,597     | 2,490     | 2,490     |
|                    | TOTAL OPERATING COSTS          | 4,527     | 4,107     | 4,093     | 7,550     | 8,110     |
|                    |                                | 62,342    | 56,665    | 66,048    | 75,220    | 82,550    |