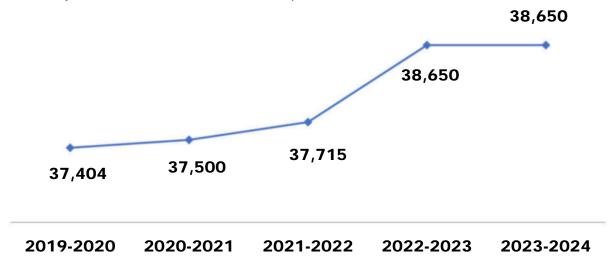

## **FDOT Mowing of ROWs Contract**

**Description:** The City entered into a maintenance and compensation agreement with the State of Florida Department of Transportation (FDOT). The City is responsible for mowing and maintaining areas owned by or located on FDOT property located on the State Highway System within the jurisdictional boundaries of the City.

# Licenses, Permits & Fees

| Type of Revenue                         | Amount<br>Budgeted |
|-----------------------------------------|--------------------|
| Half Cent Sales Tax                     | 716,000            |
| 8 <sup>th</sup> Cent Sales Tax          | 107,000            |
| Mobile Home Fees                        | 5,000              |
| Alcoholic Beverage License              | 10,200             |
| Revenue Sharing                         | 440,000            |
| Firefighter Supplemental Compensation   | 1,800              |
| DOT Lighting Contract                   | 83,620             |
| DOT Mowing Contract                     | 38,650             |
| Highlands County Recreation Grant       | 110,000            |
| FRDAP and RPAC Grants                   | 800,000            |
| CDBG Neighborhood Revitalization Grants | 750,000            |
| Total Intergovernmental Revenues        | 3,062,270          |