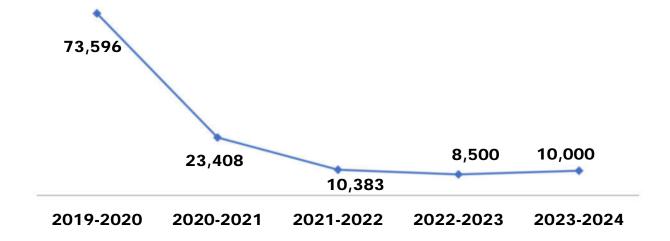

# **Charges Services Total**

| Type of Revenue            | Amount Budgeted |
|----------------------------|-----------------|
| Zoning Fees                | 7,550           |
| Fire Inspections           | 1,150           |
| Fire Assessment Fees       | 1,001,160       |
| Code Enforcement Fines     | 20,000          |
| Rental Fees                | 770             |
| Total Charges for Services | 1,030,630       |

# Fire Inspection Fees

2019/2020 2020/2021 2021/2022 2022/2023 2023/2024