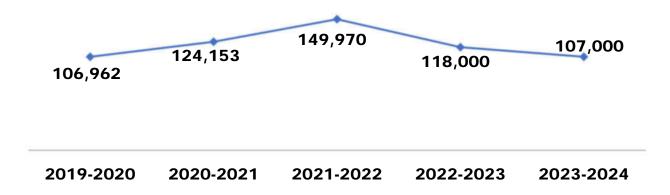

## 8<sup>th</sup> Cent Sales Tax

**Description:** County governments are authorized to levy up to 12 cents of local option fuel taxes in the form of three separate levies. The first is a tax of 1 cent on every net gallon of motor and diesel fuel sold within a county. Known as the 8th-cent fuel tax, this tax may be authorized by an ordinance adopted by an extraordinary vote of the governing body or Voter approval in a countywide referendum. Generally, these proceeds may be used to fund transportation expenditures.