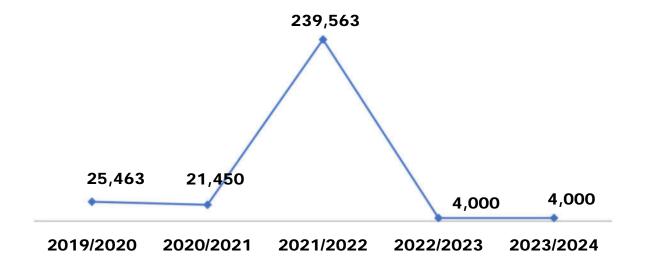

2019/2020 2020/2021 2021/2022 2022/2023 2023/2024

## Police Education Funds



2019/2020 2020/2021 2021/2022 2022/2023 2023/2024



#### Restitution





### Other Miscellaneous Total

| Type of Revenue                     | Amount Budgeted |
|-------------------------------------|-----------------|
| Interest                            | 601,200         |
| Rental – Governmental Buildings     | 80,200          |
| Miscellaneous                       | 4,000           |
| Total Other Miscellaneous           | 685,400         |
|                                     |                 |
| Return on Investment – Transfers In | 1,582,740       |





#### Interest Income



### Rental – Governmental Buildings



2019/2020 2020/2021 2021/2022 2022/2023 2023/2024



#### Miscellaneous Revenue





#### Return on Investment

**Description:** The City of Avon Park owns a full-scale water and sanitary utility system which includes water production and transmission facilities, along with wastewater treatment and transmission facilities.

Based on the infrastructure investment which allows the City's Utilities to service the incorporated and portions of unincorporated area of Highlands County, the City Council passed Resolution 11-20 adopting a Return-on-Investment (ROI) Policy over its utility assets. On a yearly basis, during the budgetary process, the City Manager recommends to the City Council an interfund transfer from the Utility Fund to the General Fund. The allowable ROI is determined after the Utility Budget has been set by the City Council. The City Manager will consider an