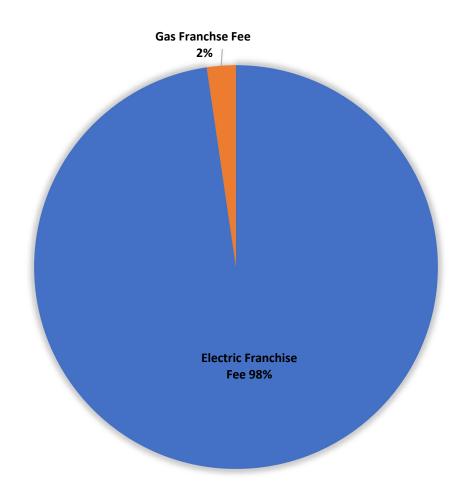

# Franchise Fees Totals

| Type of Revenue         | Amount Budgeted |
|-------------------------|-----------------|
| Electric Franchise Fees | 800,000         |
| Gas Franchise Fees      | 19,000          |
| Total Franchise Fees    | 819,000         |

### **Electric Franchise Fees**

**Description:** Franchise fees are established by franchise agreements between the City and service providers of electricity and natural gas.

2019/2020 2020/2021 2021/2022 2022/2023 2023/2024

### Gas Franchise Fees

**Description:** Franchise fees are established by franchise agreements between the City and service providers of electricity and natural gas.

2019/2020 2020/2021 2021/2022 2022/2023 2023/2024