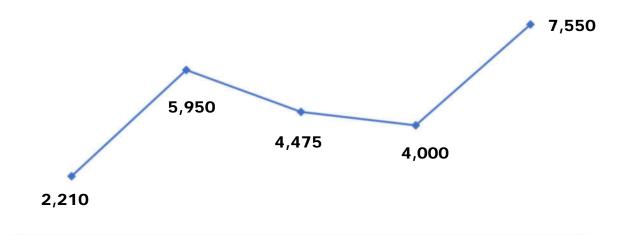

# **Charges Services Total**

| Type of Revenue            | Amount Budgeted |
|----------------------------|-----------------|
| Zoning Fees                | 7,550           |
| Fire Inspections           | 1,150           |
| Fire Assessment Fees       | 1,001,160       |
| Code Enforcement Fines     | 20,000          |
| Rental Fees                | 770             |
| Total Charges for Services | 1,030,630       |

# **Zoning Fees**

2019/2020 2020/2021 2021/2022 2022/2023 2023/2024