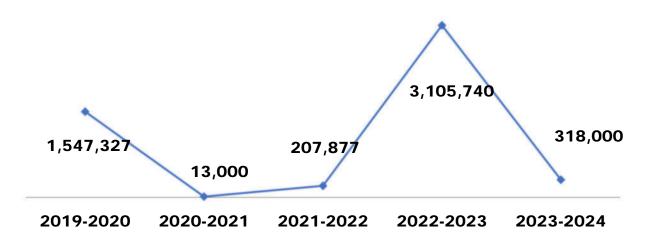

### FRDAP and RPAC Grants

\$400,000 – Martin Luther King, Jr. Sports Complex: Plans for Martin Luther King, Jr. Sports Complex include the rehab of existing concrete bleachers; addition of new bleachers on the visitor side; improved basketball courts; replacement of rusted fencing around the field; re-striping the existing parking area; and addition of pavilions on the visitor's side of the field. 50% of this project would be funded by the Florida Recreation Development Assistance Program (FRDAP) in the amount of \$200,000 and the other 50% would come from local matching funds in the amount of \$200,000. Future improvements for the Martin Luther King, Jr. Sports Complex will continue each year and funding would be requested through FRDAP.

**\$400,000 – Durrah Martin Park:** Plans for Durrah Martin Park include a passive/paved parking lot (storm water friendly); irrigation system; walking trail around the complex; additional bleacher seating; second child playground area; relocating and constructing a screened recycle/dumpster enclosure; and development of additional pavilions. 50% of this project would be funded by the Florida Recreation Development Assistance Program (FRDAP) in the amount of \$200,000 and the other 50% would come from local matching funds in the amount of \$200,000. Future improvements for Durrah Martin Park will continue each year and funding would be requested through FRDAP.

**\$200,000 – Lake Tulane Playground:** Lake Tulane and its beach area has historic significance to the City of Avon Park. Restrooms are in need of repair. The park has capacity to provide expanded recreational use and can be developed to include additional pavilions, a child playground area, beach improvements and parking. 50% of this project would be funded by the Florida Recreation Development Assistance Program (FRDAP) in the amount of \$100,000 and the other 50% would come from local matching funds in the amount of \$100,000. Future improvements for Lake Tulane Playground will continue each year and funding would be requested through FRDAP.

\$400,000 – Donaldson Park: The park sits on the east side of Lake Verona, with a large sandy beach which city and county residences and other visitors truly enjoy. Plans for Donaldson Park include a Splash Pad ("spray-ground") with age-appropriate areas and fencing; an amphitheater; new irrigation system throughout the park, and new/additional child playground equipment, new or refurbished sport's facility (e.g., pickleball courts, etc.) 50% of this project would be funded by the Florida Recreation Development Assistance Program (FRDAP) in the amount of \$200,000 and the other 50% would come from local matching funds in the amount of \$200,000. Future improvements for Donaldson Park will continue each year and funding will be requested trough FRDAP.

<u>\$800,000 – Community Development Block Grant (CDBG)</u>: CDBG may be submitted for installation of sidewalks and mitigation infrastructure in residential or commercial areas. Alternatively, the City can apply for a neighborhood rehabilitation grant. The CDBG Program provides annual grants on a formula basis to states, cities, and counties to develop viable urban communities by providing decent housing and a suitable living environment, and by expanding economic opportunities, principally for low- and moderate-income persons.