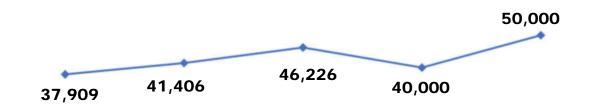

# **Charges Services Total**

| Type of Revenue            | Amount Budgeted |
|----------------------------|-----------------|
| Zoning Fees                | 7,550           |
| Fire Inspections           | 1,150           |
| Fire Assessment Fees       | 1,001,160       |
| Code Enforcement Fines     | 20,000          |
| Rental Fees                | 770             |
| Total Charges for Services | 1,030,630       |