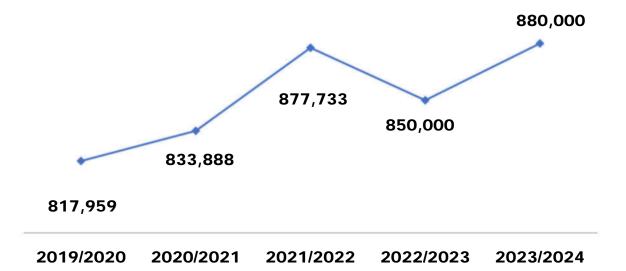

vice providers of electricity and natural gas.



2019/2020 2020/2021 2021/2022 2022/2023 2023/2024



# **Utility Service Tax Totals**

| Type of Revenue           | Amount Budgeted |
|---------------------------|-----------------|
| Electric Utility Tax      | 880,000         |
| Water Utility Tax         | 140,000         |
| Gas Utility Tax           | 25,000          |
| Communication Service Tax | 218,000         |
| Total Franchise Fees      | 1,263,000       |





## **Electric Utility Tax**

**Description:** The City imposes and levies a tax on every purchase of electricity, metered or bottled gas (natural liquefied petroleum gas or manufactured), fuel oil and water service in the corporation limits a tax amounting to 10% of the monthly charge for each service. (Ord. No. 11-02)



## Water Utility Tax

**Description:** The City imposes and levies a tax on every purchase of electricity, metered or bottled gas (natural liquefied petroleum gas or manufactured), fuel oil and water service in the corporation limits a tax amounting to 10% of the monthly charge for each service. (Ord. No. 11-02)





## Gas Utility Tax

**Description:** The City imposes and levies a tax on every purchase of electricity, metered or bottled gas (natural liquefied petroleum gas or manufactured), fuel oil and water service in the corporation limits a tax amounting to 10% of the monthly charge for each service. (Ord. No. 11-02)



2019/2020 2020/2021 2021/2022 2022/2023 2023/2024

### **Communication Service Tax**

**Description:** The Communication Service Tax Law was enacted to restructure