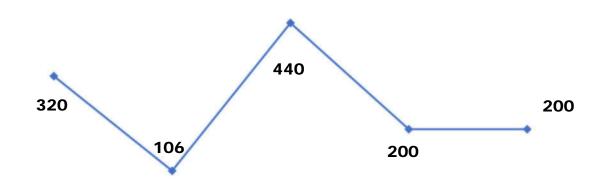

# Licenses, Permits & Fees

| Type of Revenue                         | Amount<br>Budgeted |
|-----------------------------------------|--------------------|
| Half Cent Sales Tax                     | 716,000            |
| 8 <sup>th</sup> Cent Sales Tax          | 107,000            |
| Mobile Home Fees                        | 5,000              |
| Alcoholic Beverage License              | 10,200             |
| Revenue Sharing                         | 440,000            |
| Firefighter Supplemental Compensation   | 1,800              |
| DOT Lighting Contract                   | 83,620             |
| DOT Mowing Contract                     | 38,650             |
| Highlands County Recreation Grant       | 110,000            |
| FRDAP and RPAC Grants                   | 800,000            |
| CDBG Neighborhood Revitalization Grants | 750,000            |
| Total Intergovernmental Revenues        | 3,062,270          |