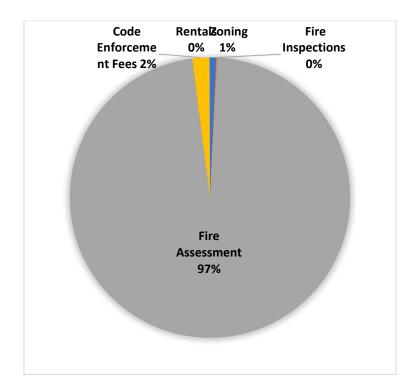

# **Charges Services Total**

| Type of Revenue            | Amount Budgeted |
|----------------------------|-----------------|
| Zoning Fees                | 7,550           |
| Fire Inspections           | 1,150           |
| Fire Assessment Fees       | 1,001,160       |
| Code Enforcement Fines     | 20,000          |
| Rental Fees                | 770             |
| Total Charges for Services | 1,030,630       |