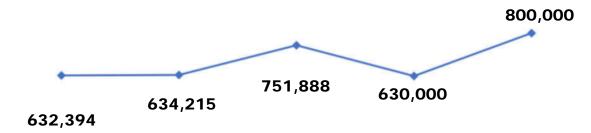

# **Utility Service Tax Totals**

| Type of Revenue           | Amount Budgeted |
|---------------------------|-----------------|
| Electric Utility Tax      | 880,000         |
| Water Utility Tax         | 140,000         |
| Gas Utility Tax           | 25,000          |
| Communication Service Tax | 218,000         |
| Total Franchise Fees      | 1,263,000       |