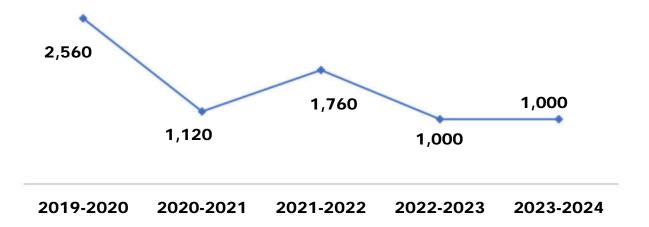

### Ad Valorem Tax Revenue

**Description:** A tax on property paid by owners of real and personal property within the City limits. The tax is based on an assessment made by Highlands County Property Appraiser on the market value of property and improvements.