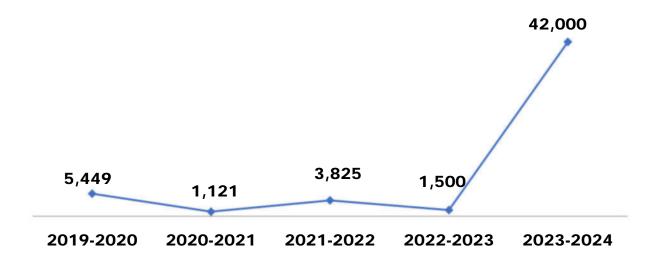

# **Charges Services Total**

| Type of Revenue            | Amount Budgeted |
|----------------------------|-----------------|
| Zoning Fees                | 7,550           |
| Fire Inspections           | 1,150           |
| Fire Assessment Fees       | 1,001,160       |
| Code Enforcement Fines     | 20,000          |
| Rental Fees                | 770             |
| Total Charges for Services | 1,030,630       |

### Fire Assessment Fees