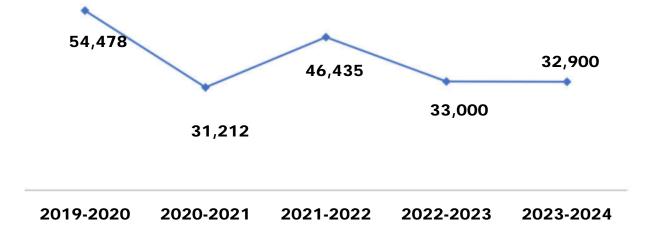

# **Charges Services Total**

| Type of Revenue            | Amount Budgeted |
|----------------------------|-----------------|
| Zoning Fees                | 7,550           |
| Fire Inspections           | 1,150           |
| Fire Assessment Fees       | 1,001,160       |
| Code Enforcement Fines     | 20,000          |
| Rental Fees                | 770             |
| Total Charges for Services | 1,030,630       |

### **Code Enforcement Fees**

**Description:** City of Avon Park Code Enforcement Officers have the authority to serve warning notices, citations and civil penalties to property owners within the city limits.