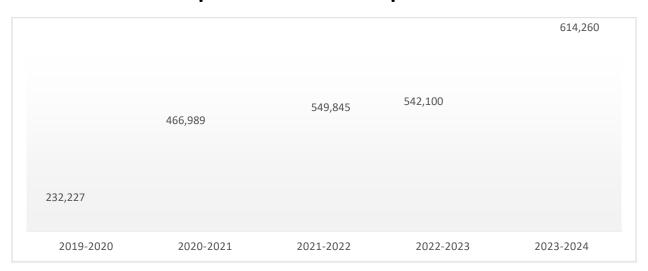

### Taxable Value

2019/2020 2020/2021 2021/2022 2022/2023 2023/2024

Property tax revenues reflect an increase of \$167,600 or 10.7% over the preceding year. The FY23/24 proposed property tax millage rate remains the same as FY22/23 at 4.3681. The assessed value of all property located within the corporate limits of the City is estimated at \$417,686,002.