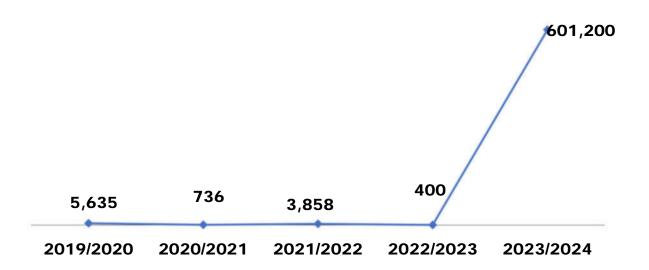

### Other Miscellaneous Total

| Type of Revenue                     | Amount Budgeted |
|-------------------------------------|-----------------|
| Interest                            | 601,200         |
| Rental – Governmental Buildings     | 80,200          |
| Miscellaneous                       | 4,000           |
| Total Other Miscellaneous           | 685,400         |
|                                     |                 |
| Return on Investment – Transfers In | 1,582,740       |

#### Interest Income