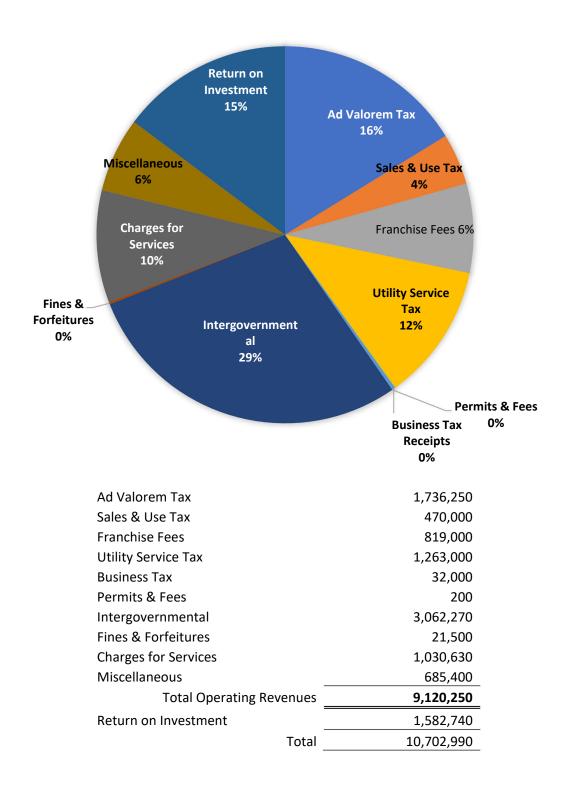

#### **Budget Overview**

The following section provides a brief overview of each fund:

**General Fund** - The proposed FY23/24 general fund budget is balanced at \$18,545,700, an increase of 25.9% over the FY22/23 budget. Expenditures, including capital, irrespective of transfers out and fund balance are budgeted at \$10,580,130. Revenues, irrespective of transfers in and fund balance, are budgeted at \$9,120,250.

# CITY OF AVON PARK FISCAL YEAR 2023-2024 THE ADOPTED OPERATING EXPENDITURES OF THE CITY OF AVON PARK ARE 4.8 PERCENT MORE THAN LAST YEAR'S TOTAL OPERATING EXPENDITURES

| Millage/\$1,000 of Property Value<br>4.3681      | GENERAL<br>FUND | INFRA-<br>STRUCTURE | CRAs      | WATER<br>&<br>SEWER | AIRPORT   | SANI-<br>TATION | TOTAL      |
|--------------------------------------------------|-----------------|---------------------|-----------|---------------------|-----------|-----------------|------------|
| ESTIMATED REVENUES                               |                 |                     |           |                     |           |                 |            |
| Ad Valorem Tax (Millage/\$1,000)                 | 1,736,250       | 0                   | 0         | 0                   | 0         | 0               | 1,736,250  |
| Sales and Use Taxes                              | 470,000         | 1,600,000           | 0         | 0                   | 0         | 0               | 2,070,000  |
| Franchise Fees                                   | 819,000         | 0                   | 0         | 0                   | 0         | 0               | 819,000    |
| Utility Service Tax                              | 1,263,000       | 0                   | 0         | 0                   | 0         | 0               | 1,263,000  |
| Business Tax                                     | 32,000          | 0                   | 0         | 0                   | 0         | 0               | 32,000     |
| Permits and Fees                                 | 200             | 0                   | 0         | 0                   | 12,000    | 0               | 12,200     |
| Intergovernmental                                | 3,062,270       | 0                   | 649,960   | 0                   | 318,000   | 0               | 4,030,230  |
| Fines and Forfeitures                            | 21,500          | 0                   | 0         | 0                   | 0         | 0               | 21,500     |
| Charges for Services                             | 1,030,630       | 0                   | 0         | 5,870,400           | 283,400   | 1,589,500       | 8,773,930  |
| Other                                            | 685,400         | 0                   | 0         | 410,500             | 226,000   | 43,760          | 1,365,660  |
| TOTAL SOURCES                                    | 9,120,250       | 1,600,000           | 649,960   | 6,280,900           | 839,400   | 1,633,260       | 20,123,769 |
| Transfers In                                     | 1,612,330       |                     |           | 0                   | 475,570   | 320,390         | 2,408,290  |
| Fund Balance/Reserves/Net Assets                 | 7,813,120       | 6,941,660           | 1,136,910 | 9,243,530           | 0         | 30,140          | 25,165,360 |
| TOTAL REVENUES, TRANSFERS & FUND<br>BALANCES     | 18,545,700      | 8,541,660           | 1,786,870 | 15,524,430          | 1,314,970 | 1,983,790       | 47,697,420 |
| ESTIMATED EXPENDITURES                           |                 |                     |           |                     |           |                 |            |
| General Government                               | 1,851,130       | 50,000              | 0         | 0                   | 0         | 0               | 1,901,130  |
| Public Safety                                    | 5,598,041       | 340,590             | 0         | 0                   | 0         | 0               | 5,938,631  |
| Physical Environment                             | 0               | 0                   | 1,786,870 | 7,100,220           | 0         | 1,983,790       | 10,870,880 |
| Transportation                                   | 1,651,410       | 800,000             | 0         | 0                   | 1,282,260 | 0               | 3,733,670  |
| Economic Environment                             | 0               | 0                   | 0         | 0                   | 0         | 0               | 0          |
| Culture/Recreation                               | 1,479,549       | 600,000             | 0         | 0                   | 0         | 0               | 2,079,549  |
| Debt Service                                     | 0               | 0                   | 0         | 0                   | 0         | 0               | 0          |
| TOTAL EXPENDITURES                               | 10,580,130      | 1,790,590           | 1,786,870 | 7,100,220           | 1,282,260 | 1,983,790       | 24,523,860 |
| Operating Transfers Out                          | 475,570         |                     |           | 1,900,000           | 32,710    |                 | 2,408,280  |
| Fund Balance/Reserves/Net Assets                 | 7,490,000       | 6,751,070           | 0         | 6,524,210           | (0)       | (0)             | 20,765,280 |
| TOTAL EXPENDITURES, TRANSFERS, AND FUND BALANCES | 18,545,700      | 8,541,660           | 1,786,870 | 15,524,430          | 1,314,970 | 1,983,790       | 47,697,420 |

# Licenses, Permits & Fees

| Type of Revenue                         | Amount<br>Budgeted |
|-----------------------------------------|--------------------|
| Half Cent Sales Tax                     | 716,000            |
| 8 <sup>th</sup> Cent Sales Tax          | 107,000            |
| Mobile Home Fees                        | 5,000              |
| Alcoholic Beverage License              | 10,200             |
| Revenue Sharing                         | 440,000            |
| Firefighter Supplemental Compensation   | 1,800              |
| DOT Lighting Contract                   | 83,620             |
| DOT Mowing Contract                     | 38,650             |
| Highlands County Recreation Grant       | 110,000            |
| FRDAP and RPAC Grants                   | 800,000            |
| CDBG Neighborhood Revitalization Grants | 750,000            |
| Total Intergovernmental Revenues        | 3,062,270          |

# **Charges Services Total**

| Type of Revenue            | Amount Budgeted |
|----------------------------|-----------------|
| Zoning Fees                | 7,550           |
| Fire Inspections           | 1,150           |
| Fire Assessment Fees       | 1,001,160       |
| Code Enforcement Fines     | 20,000          |
| Rental Fees                | 770             |
| Total Charges for Services | 1,030,630       |

## Fines & Forfeitures Total

| Type of Revenue           | Amount Budgeted |
|---------------------------|-----------------|
| Court Fines               | 19,400          |
| Police Education Funds    | 1,500           |
| Restitution               | 600             |
| Total Fines & Forfeitures | 21,500          |

### Other Miscellaneous Total

| Type of Revenue                     | Amount Budgeted |
|-------------------------------------|-----------------|
| Interest                            | 601,200         |
| Rental – Governmental Buildings     | 80,200          |
| Miscellaneous                       | 4,000           |
| Total Other Miscellaneous           | 685,400         |
|                                     |                 |
| Return on Investment – Transfers In | 1,582,740       |