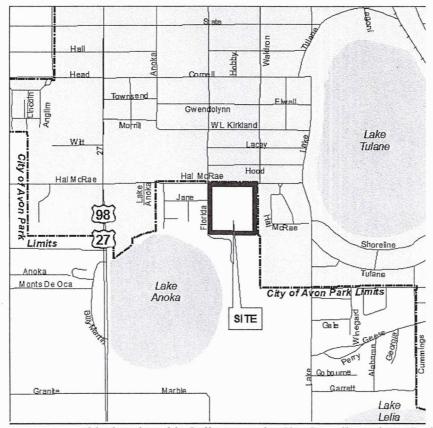

### **EXHIBIT A (EXAMPLE)**

## NOTICE OF ANNEXATION CITY OF AVON PARK, FLORIDA

Notice is given that the City of Avon Park, Florida, will consider approval of an annexation of property pursuant to Ordinance No. 12-10 at the regular City Council meeting scheduled for Monday, December 13, 2010, at the Avon Park City Council Chambers, 123 E. Pine Street, Avon Park, Florida, starting at 6:00 PM. The property to be annexed is the Ridge Seventh-Day Adventist Church (parcel number 283327A0000310000C), located at 507 West Hal McRae Boulevard, and is a 9.07 acre parcel as shown the following map. The property lies directly south of Hal McRae Boulevard, and east of South Florida Avenue, as shown on the map below.